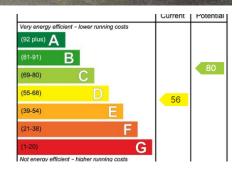

## Trinity Road, Wallasey

£140,000 EPC Rating D Council Tax Band B

Harper and Woods are now in receipt of an offer for the sum of £126,000 for 11 Trinity Road, Wallasey, CH44 1BD. Anyone wishing to place an offer on this property should contact Harper and woods 100, Wallasey Road, Wallasey, CH44 2AN, 0151 639 3399 before exchange of contracts

## **Key Features**

| Four Bedroom Semi Detached Home              | <ul> <li>Needs Refurbishment</li> </ul> |
|----------------------------------------------|-----------------------------------------|
| <ul> <li>uPVC Dbl Glazing and GCH</li> </ul> | • EPC Rating D                          |
| Council Tax Band B                           | •                                       |
| •                                            | •                                       |
| •                                            | •                                       |
|                                              |                                         |
|                                              |                                         |
|                                              |                                         |
|                                              |                                         |
|                                              |                                         |
|                                              |                                         |
|                                              |                                         |
|                                              |                                         |
|                                              |                                         |
|                                              |                                         |
|                                              |                                         |