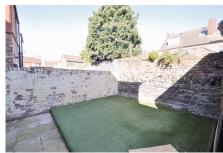

## Trinity Road, Wallasey

£130,000 Council Tax Band B EPC Rating D

Ready to put your own stamp on your first home? In need of refurbishment, this four bedroom, three reception room, semi-detached residence could make a fantastic family home having uPVC double glazing and gas central heating, along with a lovely garden to the rear. Set in a great location only a short distance into the centre of Liscard where there are plenty of local shops and amenities including frequent bus routes to New Brighton, Liverpool and Birkenhead. Interior: vestibule, entrance hallway, living room, dining area, sitting room and kitchen on the ground floor. Off the first floor landing there are the four bedrooms and family bathroom. Complete with uPVC double glazing and gas central heating. Exterior: sunny rear garden. Swift viewing is advised to appreciate this home in full.