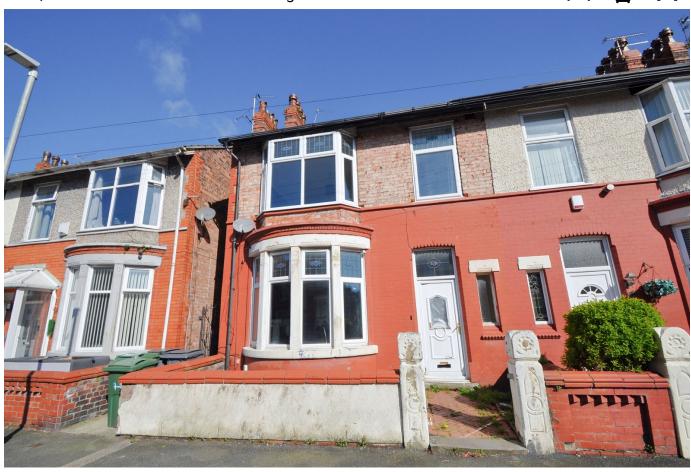

## Trinity Road, Wallasey

£130,000 Council Tax Band B EPC Rating D

Ready to put your own stamp on your first home? In need of refurbishment, this four bedroom, three reception room, semi-detached residence could make a fantastic family home having uPVC double glazing and gas central heating, along with a lovely garden to the rear. Set in a great location only a short distance into the centre of Liscard where there are plenty of local shops and amenities including frequent bus routes to New Brighton, Liverpool and Birkenhead. Interior: vestibule, entrance hallway, living room, dining area, sitting room and kitchen on the ground floor. Off the first floor landing there are the four bedrooms and family bathroom. Complete with uPVC double glazing and gas central heating. Exterior: sunny rear garden. Swift viewing is advised to appreciate this home in full.