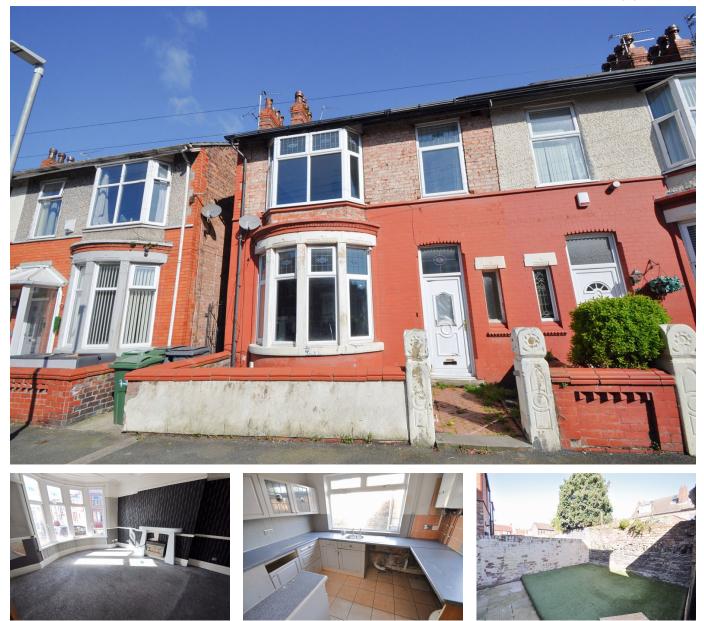

## **11 Trinity Road**

£140,000 EPC Rating D Council Tax Band B

🍋 0 🏪 0 🚘 0

Ready to put your own stamp on your first home? In need of refurbishment, this four bedroom, three reception room, semi-detached residence could make a fantastic family home having uPVC double glazing and gas central heating, along with a lovely garden to the rear. Set in a great location only a short distance into the centre of Liscard where there are plenty of local shops and amenities including frequent bus routes to New Brighton, Liverpool and Birkenhead. Interior: vestibule, entrance hallway, living room, dining area, sitting room and kitchen on the ground floor. Off the first floor landing there are the four bedrooms and family bathroom. Complete with uPVC double glazing and gas central heating. Exterior: sunny rear garden. Swift viewing is advised to appreciate this home in full.

## **Key Features**

- Four Bedroom Semi Detached Home
- uPVC Dbl Glazing and GCH
- Council Tax Band B

- Needs Refurbishment
- EPC Rating D
- •
- .

100 Wallasey Road Wallasey Merseyside CH44 2AE www.harperandwoods.com sales@harperandwoods.com 0151 639 3399