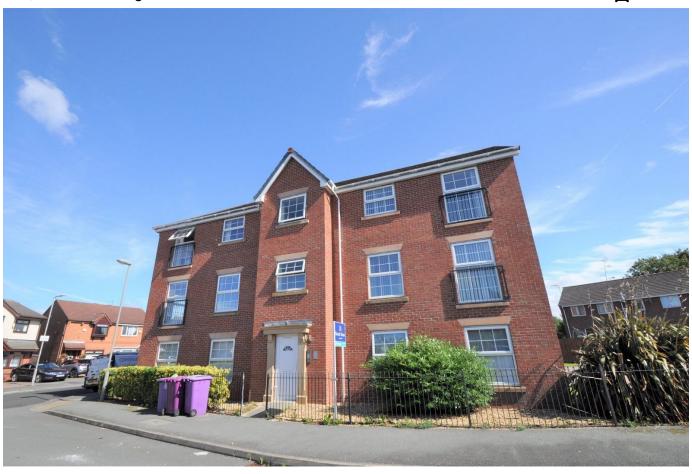

## Swallow Fields, Liverpool

£65,000 EPC Rating C Council Tax Band B

Well presented two bedroom first floor apartment boasting uPVC double glazing, electric heating system and off road parking. An excellent investment opportunity as the property currently has a long term tenant insitu who would love to stay - the owner's preference is to sell with the tenant - they are paying £650pcm which gives a fantastic 12% yield on your investment. Set in quiet purpose built block in a sought after area of Liverpool, benefitting from being within walking distance to Aintree Hospital, ideal for Hospital workers. Briefly comprising of: communal hallway, entrance hallway, living room, kitchen, two bedrooms and bathroom. Also benefitting from parking close by, and complete with uPVC Double Glazing and electric storage heaters. Be quick to arrange!