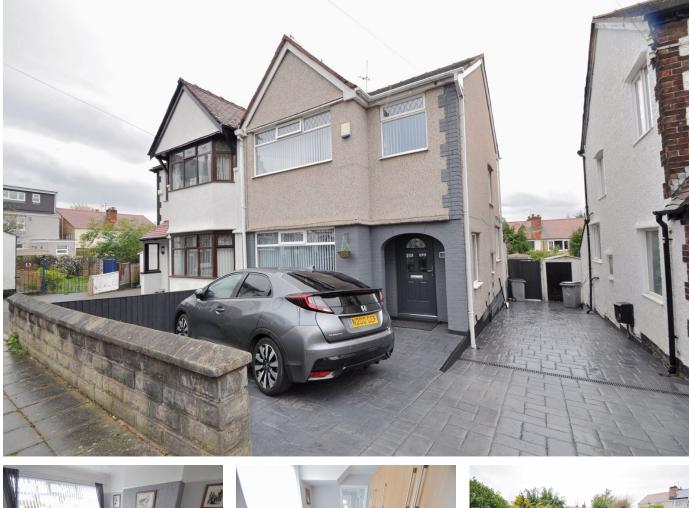

## Brynmoss Avenue, Wallasey

£255,000 Council Tax Band C EPC Rating D

🍋 3 🕒 1 🚘 2

Immaculate! Nestled in a quiet cul-de-sac this three bedroom semi detached home is perfect for a family to make many memories in for years to come! Having a delightful sunny south westerly facing rear garden that enjoys the sun into the evening and a good sized front driveway. Interior: open porch, hallway, living room, dining room, kitchen and utility room on the ground floor. Off the first-floor landing there are the three bedrooms and shower room. Complete with uPVC double glazing and gas central heating system. Exterior: rear garden and driveway. Be quick not to miss out on this attractive home!

## **Key Features**

•

- Immaculate Three Bed Semi
- uPVC Dbl Glazing and GCH
- EPC Rating D

- Delightful South Westerly Garden
- Council Tax Band C

100 Wallasey Road Wallasey Merseyside CH44 2AE

www.harperandwoods.com sales@harperandwoods.com 0151 639 3399