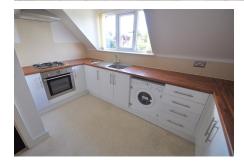

## **Shrewsbury Road, Prenton**

£675PCM (Deposit: £725)

Tax Band: Furnished: Unfurnished, Council Tax Band A, EPC Rating D

Well presented and spacious one bedroom top floor apartment, located in the sought after Oxton area. Benefiting from gas central heating and double glazing throughout, the property comprises of hallway with intercom system, spacious lounge with separate fully fitted modern kitchen with washing machine, fridge and freezer, oven and hob, large double bedroom and en-suite bathroom with shower, and a further WC off the hallway. The property also comes with off road parking.