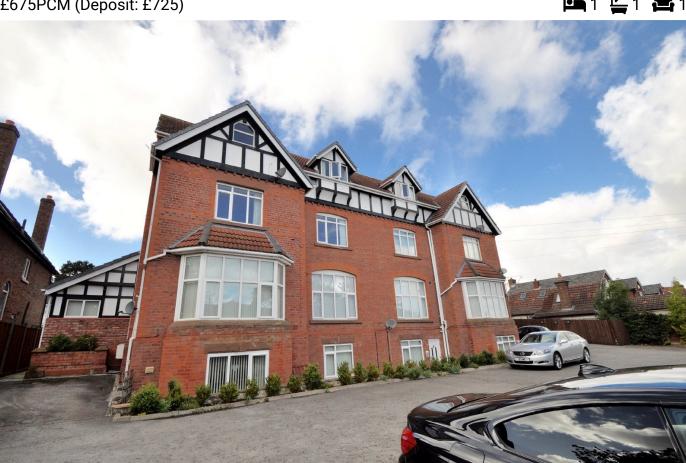

## **Shrewsbury Road, Prenton**

£675PCM (Deposit: £725)

Tax Band: Furnished: Unfurnished, Council Tax Band A, EPC Rating D

Well presented and spacious one bedroom top floor apartment, located in the sought after Oxton area. Benefiting from gas central heating and double glazing throughout, the property comprises of hallway with intercom system, spacious lounge with separate fully fitted modern kitchen with washing machine, fridge and freezer, oven and hob, large double bedroom and en-suite bathroom with shower, and a further WC off the hallway. The property also comes with off road parking.

| Key Features      |                         |
|-------------------|-------------------------|
| One Bed Apartment | Top Floor Purpose Built |
| Off Road Parking  | Available mid February  |
| EPC Rating D      | •                       |
| •                 | •                       |
| •                 | •                       |
|                   |                         |
|                   |                         |
|                   |                         |
|                   |                         |
|                   |                         |
|                   |                         |
|                   |                         |