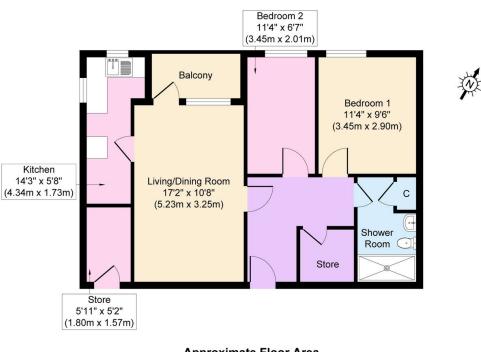

**The Channel, Burbo Way** £125,000 EPC Rating E EPC Rating D

🍋 2 🕒 1 📇 1

Immaculately presented, this two bedroom apartment is situated on the first floor of 'The Channel', a purpose built apartment block set just a stone's throw from the promenade. Having the benefit of being sold with no chain, this lovely flat also boasts a balcony with pleasant views plus a garage and store room. Set on the perimeter of Wallasey Village, so just a short walk to local shops, as well as Harrison Park. Interior: secure communal entrance with lift to all floors, off the communal first floor landing you enter into the inner hallway with doors off to the living/ dining room with balcony, kitchen, two bedrooms and new modern shower room. Complete with uPVC double glazing, upgraded in the bedroom and kitchen, and gas central heating system. Exterior: well-maintained communal gardens and garage. Viewing is essential!