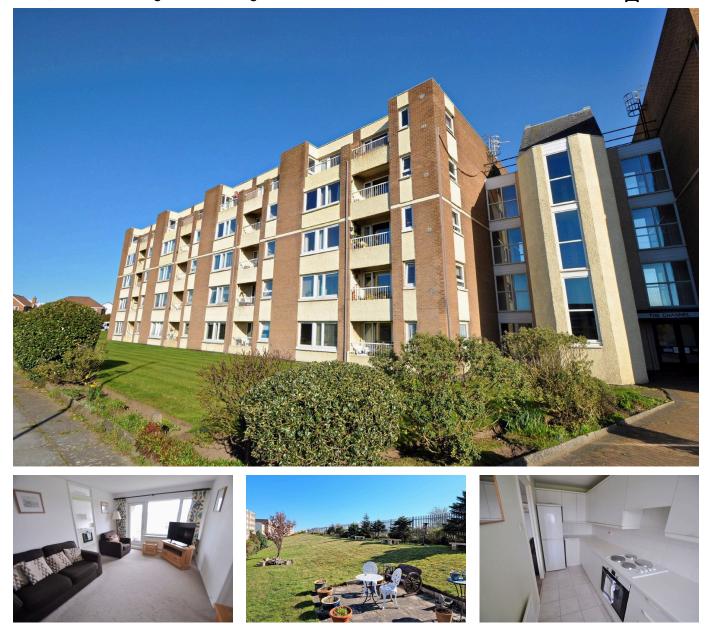

**The Channel, Burbo Way** £125,000 EPC Rating E EPC Rating D

🍋 2 🕒 1 📇 1

Immaculately presented, this two bedroom apartment is situated on the first floor of 'The Channel', a purpose built apartment block set just a stone's throw from the promenade. Having the benefit of being sold with no chain, this lovely flat also boasts a balcony with pleasant views plus a garage and store room. Set on the perimeter of Wallasey Village, so just a short walk to local shops, as well as Harrison Park. Interior: secure communal entrance with lift to all floors, off the communal first floor landing you enter into the inner hallway with doors off to the living/ dining room with balcony, kitchen, two bedrooms and new modern shower room. Complete with uPVC double glazing, upgraded in the bedroom and kitchen, and gas central heating system. Exterior: well-maintained communal gardens and garage. Viewing is essential!

## **Key Features**

- First Floor Two Bedroom Apartment
- Sold With No Chain
- EPC Rating D

- Sought After Location
- Council Tax Band B
- •
- . .
- •
- •

Copyright V360 Ltd 2024 | www.houseviz.com

100 Wallasey Road Wallasey Merseyside CH44 2AE www.harperandwoods.com sales@harperandwoods.com 0151 639 3399