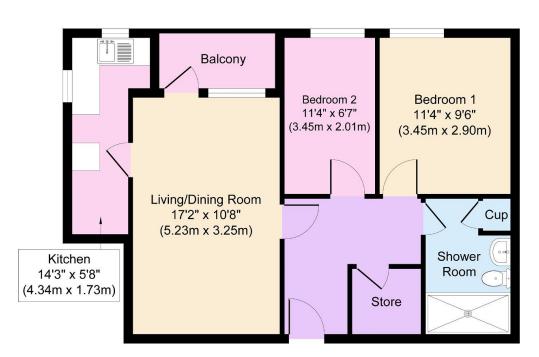

## The Channel, Burbo Way

£135,000 Council Tax Band B EPC Rating D

Immaculately presented, this two bedroom apartment is situated on the first floor of 'The Channel', a purpose built apartment block set just a stone's throw from the promenade. Having the benefit of being sold with no chain, this lovely flat also boasts a balcony with pleasant views plus a garage and store room. Interior: secure communal entrance with lift to all floors, off the communal first floor landing you enter into the inner hallway with doors off to the living/dining room with balcony, kitchen, two bedrooms and new modern shower room. Complete with uPVC double glazing, upgraded in the bedroom and kitchen, and gas central heating system. Exterior: well-maintained communal gardens and garage. Viewing is essential!

## **Key Features**

- First Floor Two Bedroom Apartment
  - ·
- EPC Rating D

· Sold With No Chain

- •

- · Sought After Location
- · Council Tax Band B
- •
- •
- •

Approximate Floor Area 610 sq. ft (56.67 sq. m)