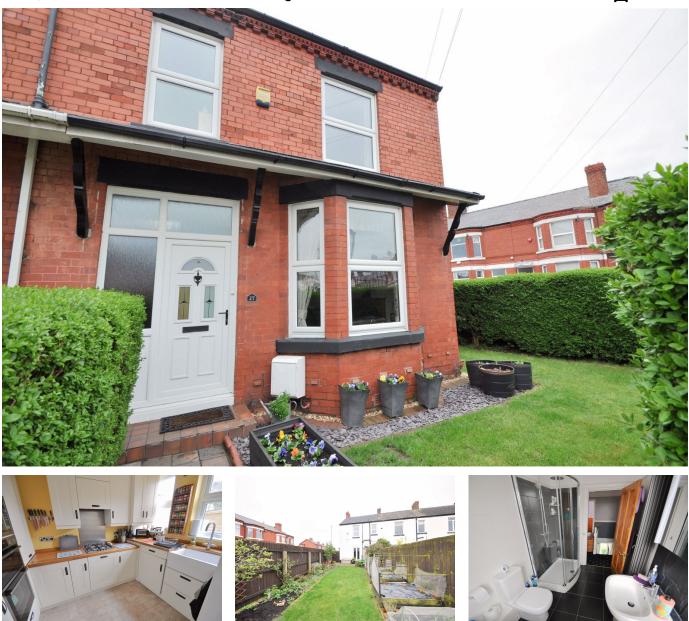

## 27 Leander Road

£215,000 Council Tax Band B EPC Rating D

🍋 0 🚆 1 🚘 2

What a delightful and well cared for family home! A real warm and welcoming feel from the moment you enter through the front door, having uPVC double glazing and gas central heating system, plus a spacious garden at the rear, along with well-kept front and side areas. This really is an opportunity not to be missed! Interior: welcoming hallway, living room, dining room and kitchen on the ground floor. Off the first floor landing level there are the three bedrooms and a good sized bathroom. Exterior: spacious sunny rear garden, well-kept paved front garden area and side area. Viewing is highly recommended to appreciate in full.

## **Key Features**

- Three Bed End Row Home
- Lovely Rear Garden
- EPC Rating D

- Much Improved Throughout
- Council Tax Band B
- •

100 Wallasey Road Wallasey Merseyside CH44 2AE www.harperandwoods.com sales@harperandwoods.com 0151 639 3399