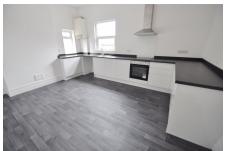

## Gorsehill Road, Wallasey

£795PCM (Deposit: £795)

Tax Band: A Furnished: Unfurnished, Council Tax Band A, EPC Rating D

Spacious first floor newly decorated apartment set in an excellent location in New Brighton! Benefitting from a newly installed kitchen, bathroom plus newly decorated throughout; this flat is waiting for a lovely tenant to drop in their furniture and call it home! Situated near to plenty of local shops and the new Marine Point development. Only a short walk to excellent transport links from frequent buses to New Brighton train station providing direct rail line to Liverpool. The accommodation briefly comprises: communal entrance, landing, living room, bedroom three/

study, dining kitchen, two bedrooms and bathroom. Situated opposite the Water Tower, this property benefits from uPVC double glazing, gas central heating and off road parking.