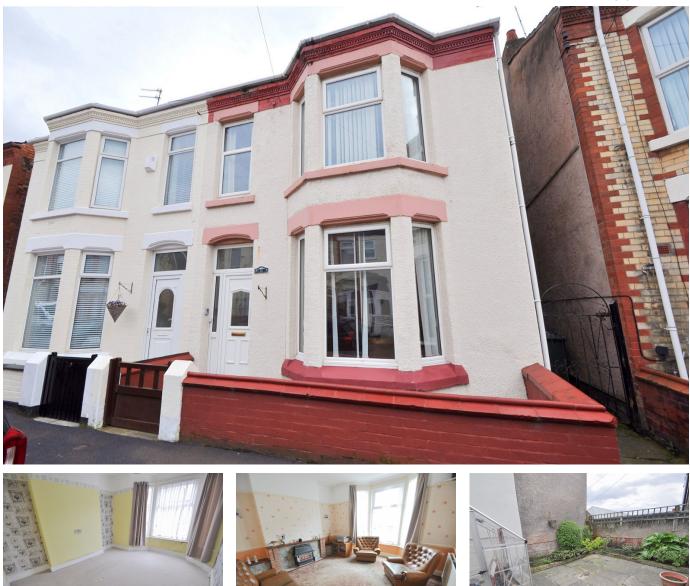

## Seaview Avenue, Wallasey

£145,000

🍋 3 🚰 1 🚘 2

Having the benefit of being sold with no chain, this three-bedroom semi-detached residence is in need of some modernisation but offers lots of potential. Already having uPVC double glazing and gas central heating, this home could be ideal for someone to put their own stamp on, or should be of interest to developers who are looking for a buy-to-let investment. Set in a popular location in a cul-de-sac in the centre of Liscard, just a short walk to local shops and amenities including frequent public bus routes, post office and Tesco Express. A great base for good local Primary and Secondary schooling, also only a short drive to the Liverpool tunnel and M53 motorway. Interior: hallway, living room, dining room and kitchen on the ground floor. Off the first-floor split level landing there are the three bedrooms and bathroom. Exterior: sunny rear

100 Wallasey Road Wallasey Merseyside CH44 2AE www.harperandwoods.com sales@harperandwoods.com 0151 639 3399

courtyard garden with well stocked borders which is paved for ease of maintenance. Be quick to view!