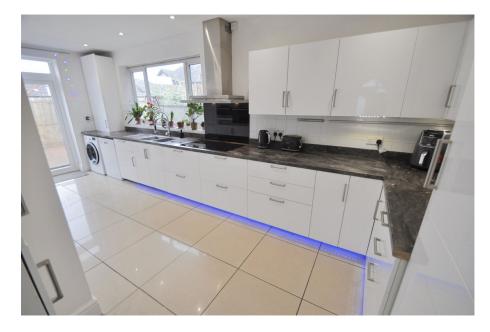

Copyright V360 Ltd 2024 | www.houseviz.com

What a commanding detached home, waiting for a new family to fill it! Offering a mix of original features with high ceilings and modern upgrades throughout, this fantastic four-bedroom residence boasts three reception rooms, two bathrooms, excellent surrounding gardens and a double driveway. Also benefitting from working solar panels, a two-year-old roof, uPVC double glazing and gas central heating. Located just a short stroll into the centre of Liscard where you can find a great range of services and amenities including handy frequent bus links, good local schooling and easily accessible commuter links via the M53 motorway and Liverpool tunnel. Interior: inviting hallway, dining room, living room, sitting room, modern shower room and well-planned kitchen on the ground floor. Off the firstfloor landing there are the four bedrooms and four-piece bathroom. Exterior: aforementioned good-sized gardens and a