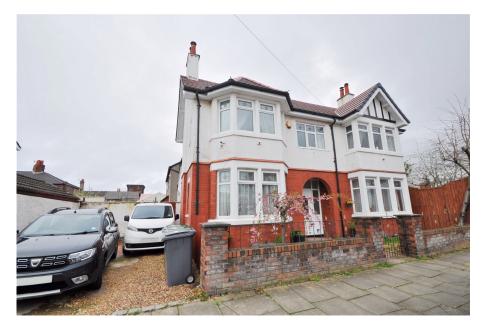

## Eric Road, Wallasey £360,000

🍋 4 🎦 2 🚍 3

- Four Bedroom Detached Home
- New Roof Within Last Two Years
- EPC Rating C

- Delightful Gardens and Double Driveway
- Modern Kitchen & Two Bathrooms
- Council Tax Band D

Copyright V360 Ltd 2024 | www.houseviz.com

What a commanding detached home, waiting for a new family to fill it! Offering a mix of original features with high ceilings and modern upgrades throughout, this fantastic four-bedroom residence boasts three reception rooms, two bathrooms, excellent surrounding gardens and a double driveway. Also benefitting from working solar panels, a two-year-old roof, uPVC double glazing and gas central heating. Located just a short stroll into the centre of Liscard where you can find a great range of services and amenities including handy frequent bus links, good local schooling and easily accessible commuter links via the M53 motorway and Liverpool tunnel. Interior: inviting hallway, dining room, living room, sitting room, modern shower room and well-planned kitchen on the ground floor. Off the firstfloor landing there are the four bedrooms and four-piece bathroom. Exterior: aforementioned good-sized gardens and a