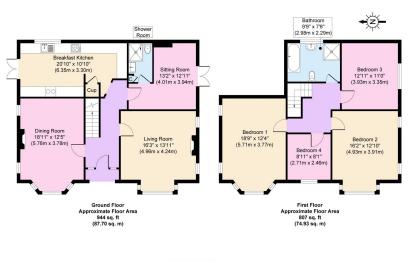

Copyright V360 Ltd 2024 | www.houseviz.com

What a commanding detached home, waiting for a new family to fill it! Offering a mix of original features with high ceilings and modern upgrades throughout, this fantastic four-bedroom residence boasts three reception rooms, two bathrooms, excellent surrounding gardens and a double driveway. Also benefitting from working solar panels, a two-year-old roof, uPVC double glazing and gas central heating. Located just a short stroll into the centre of Liscard where you can find a great range of services and amenities including handy frequent bus links, good local schooling and easily accessible commuter links via the M53 motorway and Liverpool tunnel. Interior: inviting hallway, dining room, living room, sitting room, modern shower room and well-planned kitchen on the ground floor. Off the firstfloor landing there are the four bedrooms and four-piece bathroom. Exterior: aforementioned good-sized gardens and a