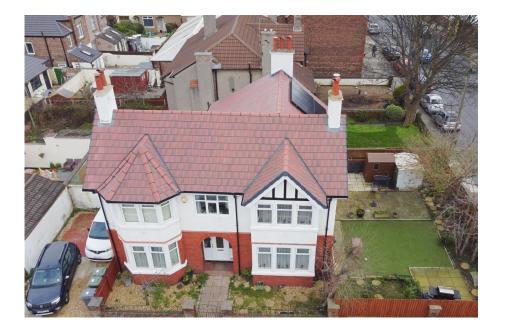

Copyright V360 Ltd 2024 | www.houseviz.com

What a commanding detached home, waiting for a new family to fill it! Offering a mix of original features with high ceilings and modern upgrades throughout, this fantastic four-bedroom residence boasts three reception rooms, two bathrooms, excellent surrounding gardens and a double driveway. Also benefitting from working solar panels, a two-year-old roof, uPVC double glazing and gas central heating. Located just a short stroll into the centre of Liscard where you can find a great range of services and amenities including handy frequent bus links, good local schooling and easily accessible commuter links via the M53 motorway and Liverpool tunnel. Interior: inviting hallway, dining room, living room, sitting room, modern shower room and well-planned kitchen on the ground floor. Off the firstfloor landing there are the four bedrooms and four-piece bathroom. Exterior: aforementioned good-sized gardens and a