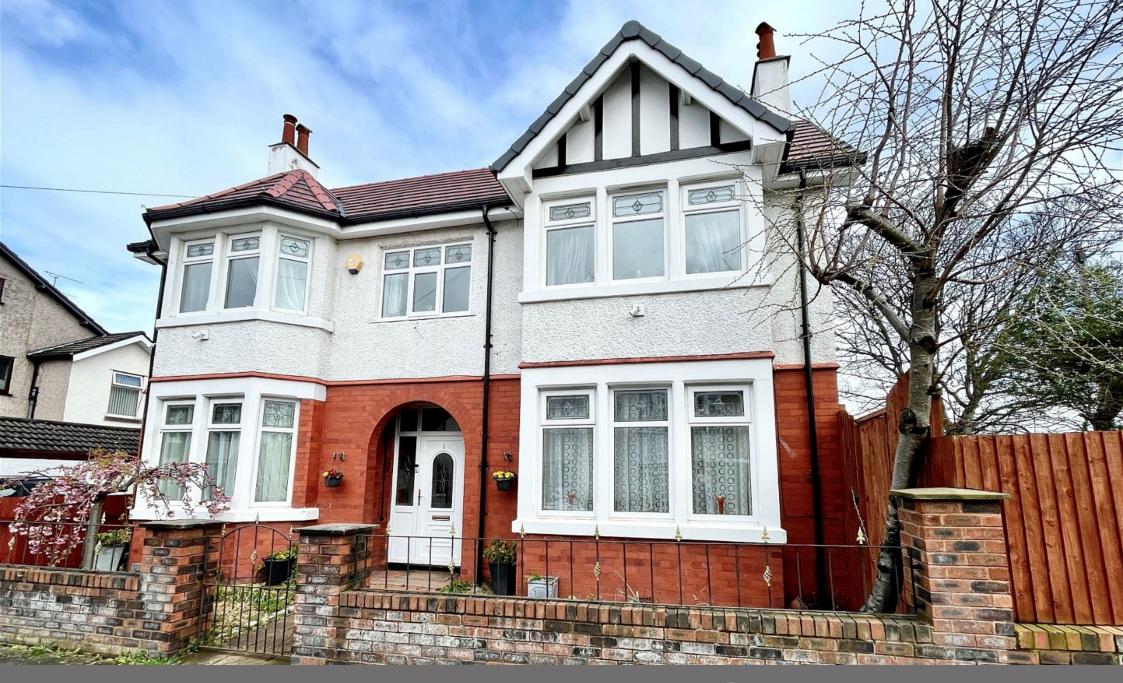

## Eric Road, Wallasey £360,000

🍋 4 🎦 2 🚍 3

- Four Bedroom Detached Home
- New Roof Within Last Two Years
- EPC Rating C

- Delightful Gardens and Double Driveway
- Modern Kitchen & Two Bathrooms
- Council Tax Band D

Copyright V360 Ltd 2024 | www.houseviz.com

What a commanding detached home, waiting for a new family to fill it! Offering a mix of original features with high ceilings and modern upgrades throughout, this fantastic four-bedroom residence boasts three reception rooms, two bathrooms, excellent surrounding gardens and a double driveway. Also benefitting from working solar panels, a two-year-old roof, uPVC double glazing and gas central heating. Located just a short stroll into the centre of Liscard where you can find a great range of services and amenities including handy frequent bus links, good local schooling and easily accessible commuter links via the M53 motorway and Liverpool tunnel. Interior: inviting hallway, dining room, living room, sitting room, modern shower room and well-planned kitchen on the ground floor. Off the firstfloor landing there are the four bedrooms and four-piece bathroom. Exterior: aforementioned good-sized gardens and a