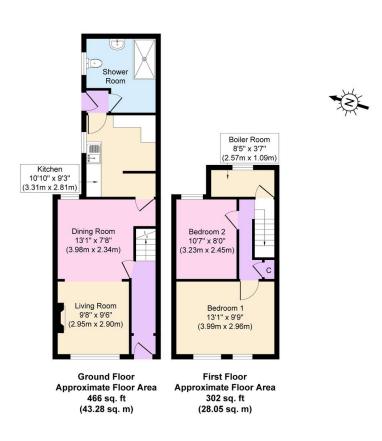

## Caldy Road, Wallasey

£112,500 Council Tax Band A EPC Rating E

Sold with no chain, this two bedroom semi detached property is in need of modernisation, but already benefits from uPVC double glazing, gas central heating system and a downstairs shower room. It would be a great home for someone to put their own stamp on, or even should be of interest to developers who would like a buy-to-let property. Located in central Liscard, within easy reach of a great range of local shops, amenities and frequent public bus routes. Interior: vestibule, hallway, dining room, living room, kitchen, shower room on the ground floor. Off the first-floor landing there are the two bedrooms and boiler room. Exterior: rear courtyard garden; ideal for potting plants and a bistro set to appreciate the sun over the summer season. Internal inspection is essential to appreciate all the potential this home possesses.