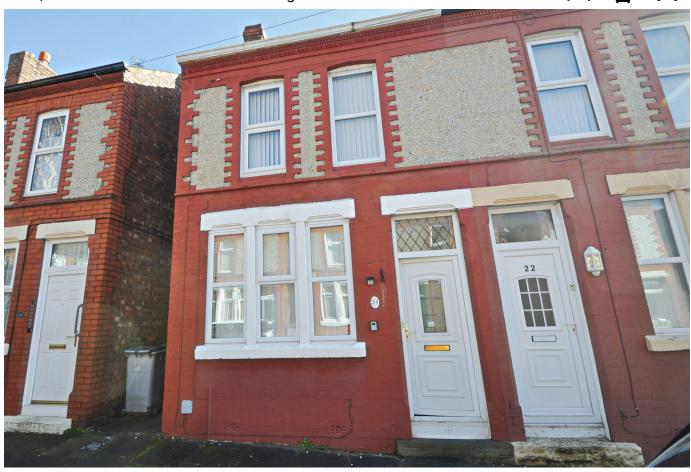

## Caldy Road, Wallasey

£112,500 Council Tax Band A EPC Rating E

Sold with no chain, this two bedroom semi detached property is in need of modernisation, but already benefits from uPVC double glazing, gas central heating system and a downstairs shower room. It would be a great home for someone to put their own stamp on, or even should be of interest to developers who would like a buy-to-let property. Located in central Liscard, within easy reach of a great range of local shops, amenities and frequent public bus routes. Interior: vestibule, hallway, dining room, living room, kitchen, shower room on the ground floor. Off the first-floor landing there are the two bedrooms and boiler room. Exterior: rear courtyard garden; ideal for potting plants and a bistro set to appreciate the sun over the summer season. Internal inspection is essential to appreciate all the potential this home possesses.