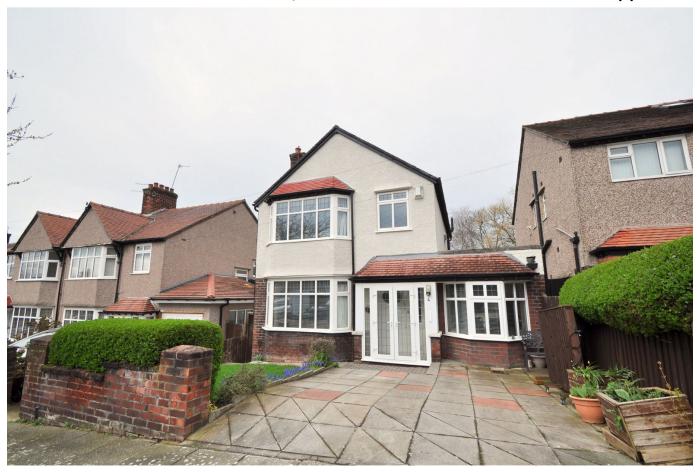

## Gloucester Road, Wallasey

£350,000 Council Tax Band D EPC Rating E

What a spacious and beautifully cared for, four bedroom detached family home; from the moment you step across the threshold you get a real welcoming and calming feel! Interior: porch, hallway, WC, living room, dining/sitting room and kitchen plus bed four/study, utility and rear porch on the ground floor. Off the first floor split level landing there are the three bedrooms and family bathroom. Exterior: front driveway and lovely rear garden backing on to Flynn's Piece. Complete with uPVC double glazing and gas central heating. As this fantastic home is being sold with no chain, quick viewing is recommended!