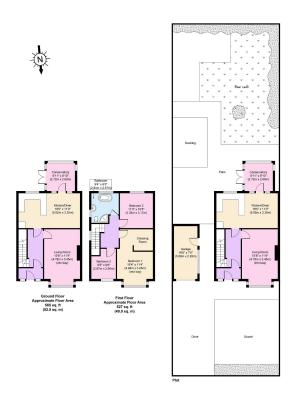

## Ferguson Avenue, Greasby

£315,000 Council Tax Band C EPC Rating D

🍋 3 🕒 1 🚘 2

Stunning family home! This three bedroom semi detached home boasts everything a family requires, including sunny south facing garden, off road parking, open plan kitchen diner plus a beautiful bathroom, conservatory and garage which has been split with full electrics and hot water, making it ideal for a home office, salon or gym. Located in a popular location, not far into the centre of Greasby where there are plenty of shops, eateries and amenities available. Interior: vestibule, hallway, living room, kitchen diner and conservatory on the ground floor. Off the first-floor landing there are the three bedrooms and a stylish bathroom. Complete with uPVC double glazing and gas central heating. Exterior: sunny rear garden, driveway and garage. Internal inspection is highly recommended; be quick!