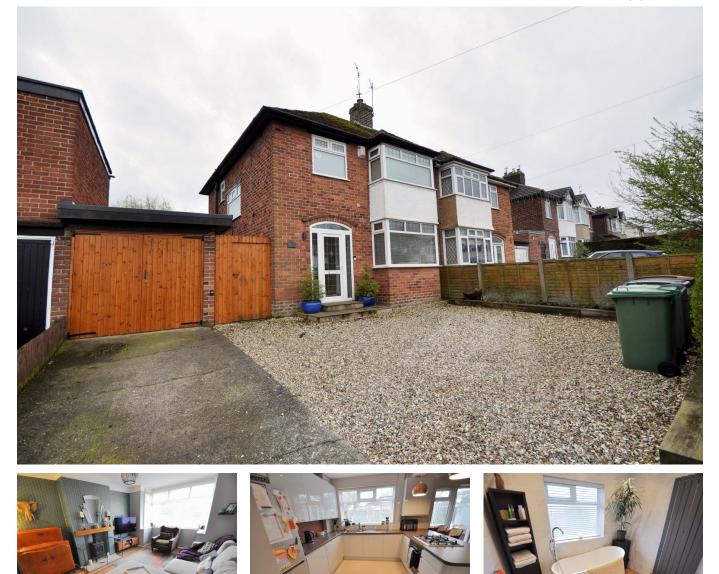

## Ferguson Avenue, Greasby

£315,000 Council Tax Band C EPC Rating D

🍋 3 🕒 1 🚘 2

Stunning family home! This three bedroom semi detached home boasts everything a family requires, including sunny south facing garden, off road parking, open plan kitchen diner plus a beautiful bathroom, conservatory and garage which has been split with full electrics and hot water, making it ideal for a home office, salon or gym. Located in a popular location, not far into the centre of Greasby where there are plenty of shops, eateries and amenities available. Interior: vestibule, hallway, living room, kitchen diner and conservatory on the ground floor. Off the first-floor landing there are the three bedrooms and a stylish bathroom. Complete with uPVC double glazing and gas central heating. Exterior: sunny rear garden, driveway and garage. Internal inspection is highly recommended; be quick!

## **Key Features**

- Three Bedroom Semi Detached Home
- Open Plan Kitchen Diner
- EPC Rating D

- Garden Garage and Off Road Parking
- Council Tax Band C
- •
- •

Copyright V360 Ltd 2024 | www.houseviz.com