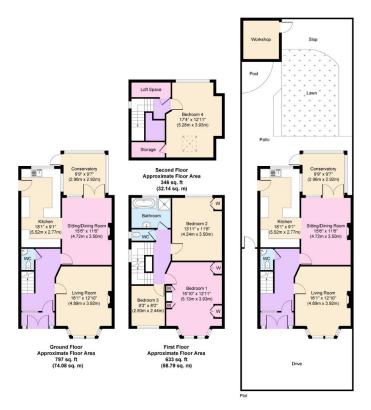

## The Laund, Wallasey

£350,000 EPC Rating D Council Tax Band C

What a delightful home set in a much sought after cul-de-sac location where properties rarely become available! Set across three floors this four bedroom, extended semi-detached residence has been beautifully cared for over the years, and just crying out for a family to fill it and enjoy for many years to come! Ideally placed for excellent local schooling, especially St George's Primary School, and there is a handy convenience store at the end of the road. Interior: porch, inviting hallway, WC, dining room, living room, conservatory and kitchen on the ground floor. Off the first floor landing there are the three bedrooms, bathroom and separate WC, on the second floor is the fourth bedroom. Complete with uPVC double glazing and gas central heating. Exterior: sunny rear garden and driveway. Be quick!