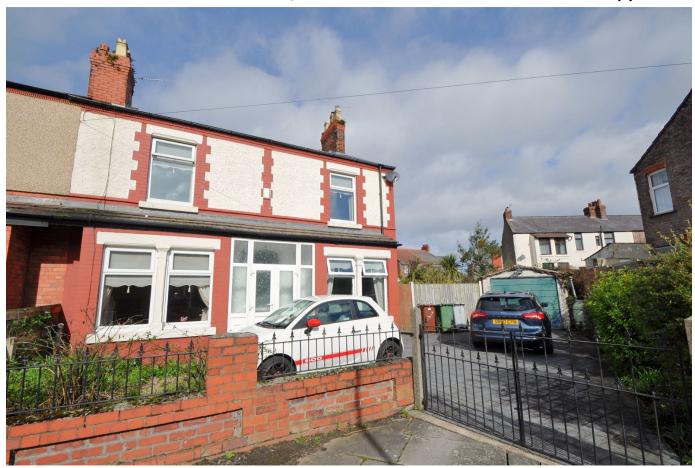

## Ailsa Road, Wallasey

£255,000 Council Tax Band B EPC Rating D

Wow! Set upon an impressive plot this double fronted, four bedroom, semi detached home is being sold with no chain! Situated in a quiet cul-de-sac location, boasting plenty of off road parking on the front driveway, this lovely family home is cared for and benefits from a spacious rear garden. Located just a short walk to the local shops and amenities in Liscard including frequent bus routes to New Brighton, Birkenhead and Liverpool on nearby Wallasey Road. interior: porch, vestibule, hallway, living room, sitting room, dining room, kitchen and conservatory on the ground floor. Upstairs there are the four bedrooms, one having en-suite and family bathroom. Complete with uPVC double glazing and gas central heating. Exterior: two car front driveway and a fantastic spacious rear garden! Viewing is essential.