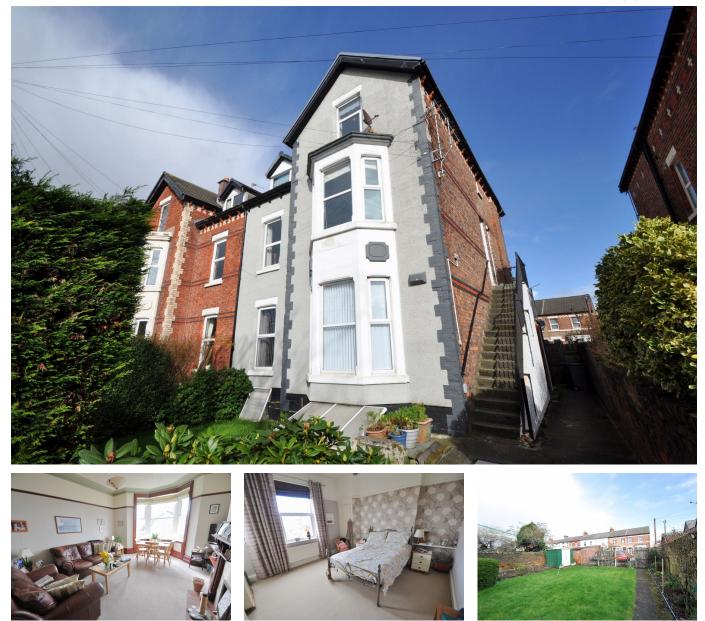

## Mount Road, Wallasey

Offers Over £125,000 Council Tax Band A EPC Rating C

🛀 2 🚰 1 🚍 1

What a delightful first floor flat we have available to purchase. This spacious home offers lots of original features with a modern twist and benefits from uPVC double glazing and gas central heating throughout. Set in a prime residential location. Not too far from the services and amenities of both Liscard and New Brighton. Well placed to for excellent local schooling and great transport links, via frequent buses and main rail line to Liverpool from New Brighton train station. The accommodation briefly comprises: Hallway, living room, two bedrooms and the kitchen and bathroom. Outside are well pruned communal gardens front and rear and a parking space accessed via Clwyd Street. This simply shouldn't be missed and an early viewing is highly recommended.

## **Key Features**

- Two Bedroom First Floor Flat
- uPVC Double Glazing and GCH
- EPC Rating C

- Original Features
- Council Tax Band A
- •
- . .
- •
- .

Approximate Floor Area 997 sq. ft (92.62 sq. m) 3a Mount Road