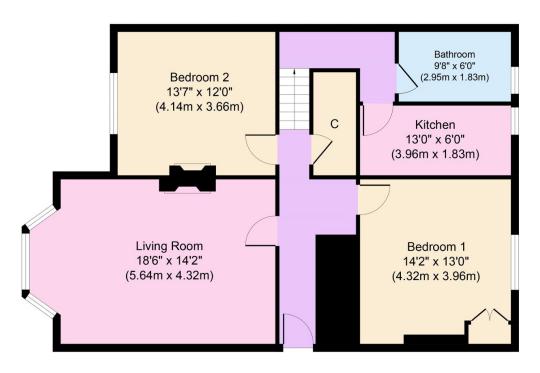

## **Key Features**

- Two Bedroom First Floor Flat
- uPVC Double Glazing and GCH
- EPC Rating C

- Original Features
- Council Tax Band A
- •
- . .
- •
- .

Approximate Floor Area 997 sq. ft (92.62 sq. m) 3a Mount Road