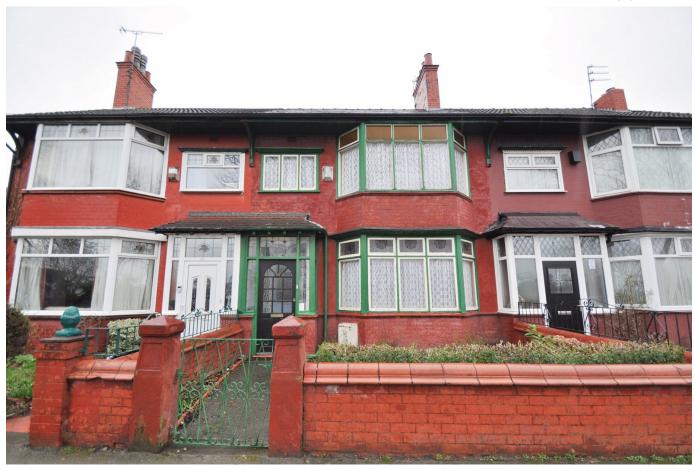

## **Greenheys Road, Wallasey**

Offers Over £150,000 Council Tax Band C EPC Rating D

Offering great views across Central Park! Although in need of modernisation this four bedroom mid row home has plenty of potential and many beautiful original features throughout. Being sold with no chain and having partial gas central heating with a modern combi boiler installed; this property could make a fantastic home with a family to make memories in for years to come. Situated just a short walk into Liscard where there are plenty of services and amenities including supermarkets, post office and good local schooling. Interior: vestibule, hallway, living room, sitting room and dining kitchen on the ground floor. Off the first floor landing there are the four bedrooms and bathroom. Complete with partial gas central heating system. Exterior: delightful sunny rear garden. Viewing is highly recommended!