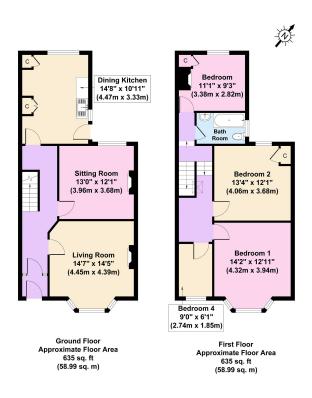

## **Greenheys Road, Wallasey**

Offers Over £150,000 Council Tax Band C EPC Rating D

Offering great views across Central Park! Although in need of modernisation this four bedroom mid row home has plenty of potential and many beautiful original features throughout. Being sold with no chain and having partial gas central heating with a modern combi boiler installed; this property could make a fantastic home with a family to make memories in for years to come. Situated just a short walk into Liscard where there are plenty of services and amenities including supermarkets, post office and good local schooling. Interior: vestibule, hallway, living room, sitting room and dining kitchen on the ground floor. Off the first floor landing there are the four bedrooms and bathroom. Complete with partial gas central heating system. Exterior: delightful sunny rear garden. Viewing is highly recommended!