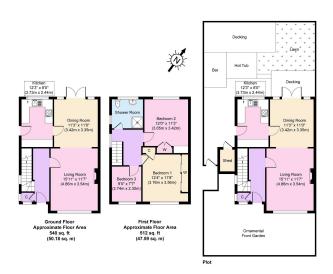

## Mariners Road, New Brighton

£275,000 EPC Rating D Council Tax Band C

A beautiful family home which has been much improved and tastefully decorated by its current owners, and is a true credit to them for sure; they have created a welcoming home with that 'drop in your furniture' feel! This three bedroom semi detached home is ideal for a growing family especially the sunny rear garden which comes complete with an outside bar area and hot tub! Set in a great location, just a short stroll down to the promenade, this double fronted property is set in a very convenient location near to the services and amenities in both New Brighton and Liscard. Great for commuters as near to frequent public transport links and just a short drive to the motorway and Liverpool tunnel. Interior: hallway, living room, dining room and kitchen to the ground floor. Upstairs are three bedrooms and family shower room.