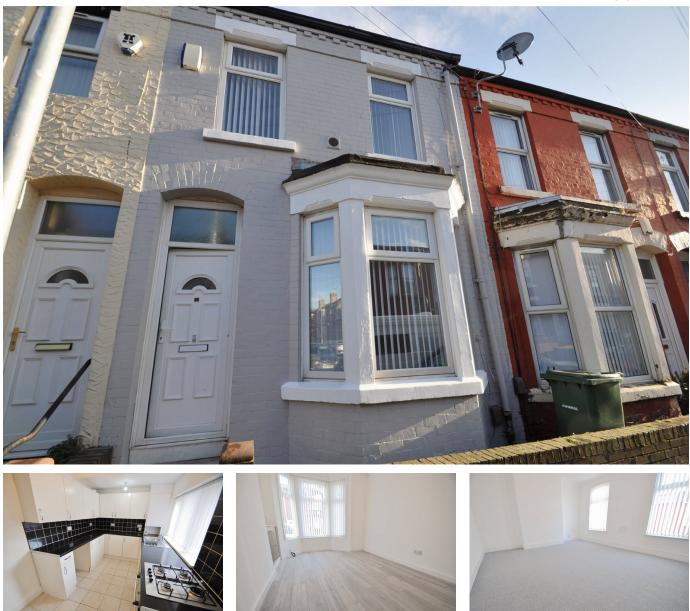

## Palatine Road, Wallasey

£695PCM (Deposit: £800)

🍋 3 🚰 1 🚘 2

Tax Band: A Furnished: Unfurnished, Council Tax Band A, EPC Rating D

This three bedroom mid row property is the perfect home for you to drop in your furniture ready to enjoy! Set in a convenient location only a short walk to the local shops in Poulton and the nearby amenities in Liscard. Close to frequent bus services to New Brighton, Birkenhead and Liverpool, near good local schooling and handy commuter links to M53 and not far from the Liverpool tunnel. Interior: inviting hallway, living room, dining room and a fitted kitchen on the ground floor. Off the first-floor landing level there are the three bedrooms and a recently re-fitted stylish shower room. Exterior: sunny rear courtyard garden. Complete with uPVC double glazing