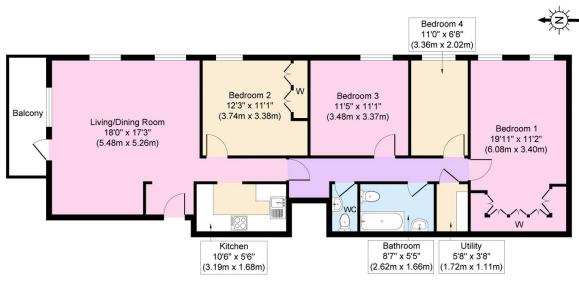

## **Key Features**

- Impressive Three/Four Bed Apartment
- Allocated Space in Garage
- EPC Rating C

- Stunning Sea Views
- Council Tax Band B
- . .
- . .
- .
- .

Approximate Floor Area 1143 sq. ft (106.21 sq. m)