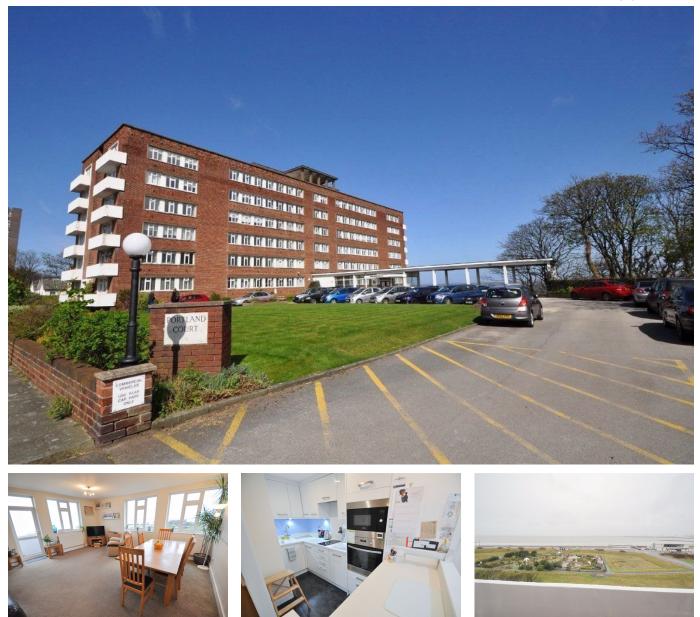

## Portland Court, Wellington Road

Offers In Region Of £240,000 Council Tax Band B EPC Rating C

▶ 4 🖕 2 🚘 2

Stunning and spacious three/four bedroom apartment with breathtaking sea views from the newly installed uPVC windows and the front facing balcony! Set on the second floor of this well sought after purpose built development, this self-contained apartment has been completely transformed by its current owners who have turned it into a place you can drop in your furniture and enjoy for years to come with stylish kitchen, bathroom, WC and utility too. Set in a superb location right in the heart of New Brighton; close to a great range of amenities and services including. Interior: inviting communal entrance, inner hallway, living/dining room, kitchen plus WC and utility room, three/four beds and bathroom. Exterior: well-maintained communal gardens, plus allocated space within the garage. A must see!

## **Key Features**

- Impressive Three/Four Bed Apartment
- Allocated Space in Garage
- EPC Rating C

- Stunning Sea Views
- Council Tax Band B
- . .
- . .
- .
- .

Approximate Floor Area 1143 sq. ft (106.21 sq. m)