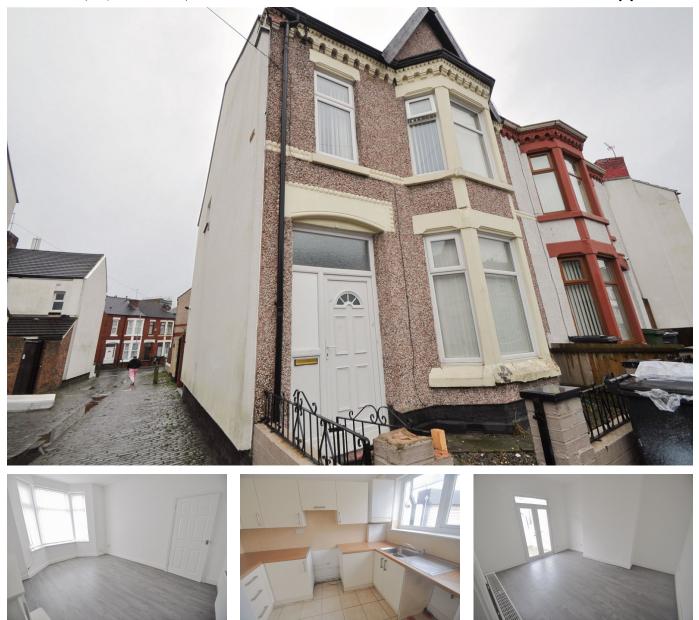

## **Edith Road Wallasey**

£850PCM (Deposit: £980)

🍋 3 🚰 1 🚘 2

Tax Band: A Furnished: Unfurnished, Council Tax Band A, EPC Rating C

A perfect home! Fully redecorated with new flooring throughout plus modern kitchen and bathroom; this much improved family home is waiting for you to drop your furniture in and start enjoying! Set close to local schools, shops and good bus links to Liverpool and beyond it is also within easy reach of the M53 Mid Wirral Motorway. The accommodation briefly comprises: hallway, lounge, dining room and a fitted kitchen to the ground floor. Off the first floor landing level are three bedrooms and the family bathroom. Having uPVC double glazing and gas central

100 Wallasey Road Wallasey Merseyside CH44 2AE www.harperandwoods.com sales@harperandwoods.com 0151 639 3399

heating throughout and a courtyard garden to the rear, with one wall have electric roller so you can safely park your car off road if required. Be quick to arrange your viewing!