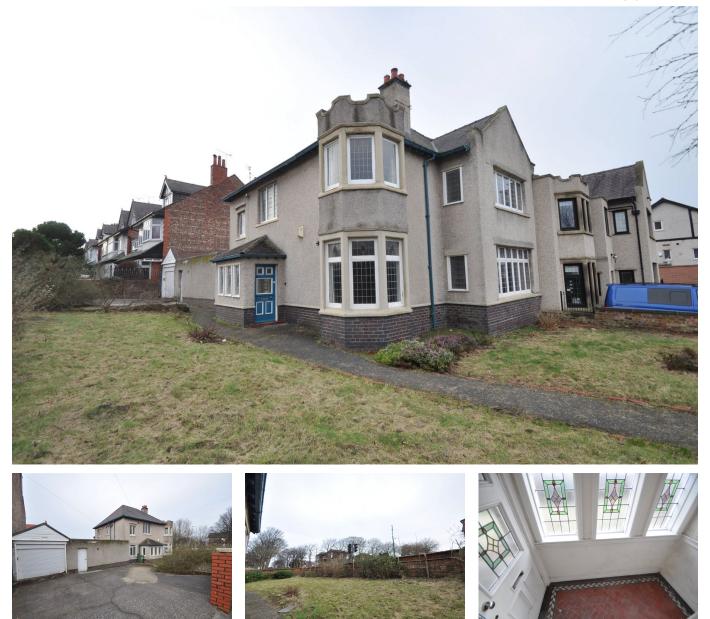

## Grove Road, Wallasey

£325,000 Council Tax Band E EPC Rating E

🍋 4 🚰 1 🚘 3

Being sold with no ongoing chain is this commanding four bedroom family home. Having retained the beautiful original features that really give it its character, but offering so much potential to upgrade to your style. Sitting proud on the corner of this much sought-after location being well placed for local amenities, a range of transport links and very popular schooling. Interior; Porch, hallway, three reception rooms, kitchen and utility on the ground floor. Off the first floor landing are the four bedrooms and family bathroom. Externally the property has surrounding gardens, off road parking and a garage. Although in need of upgrading, this would make a fantastic family home. Be quick not to miss out!!

## **Key Features**

- Four Bedroom Semi Detached
- Lots Original Features
- EPC Rating E

- No Ongoing Chain
- Updating Required
- Council Tax Band E
- •
- . .

100 Wallasey Road Wallasey Merseyside CH44 2AE www.harperandwoods.com sales@harperandwoods.com 0151 639 3399