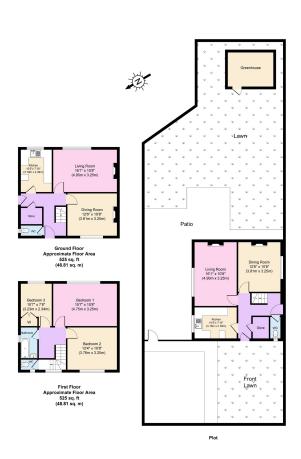

## Ruskin Avenue, Wallasey

£135,000 Council Tax Band B EPC Rating D

Sold with no chain and having plenty of scope to improve and make your own! This three bedroom semi detached property is in need of some upgrading but already boasts uPVC double glazing including composite front and back doors, and gas central heating. Situated in a convenient location not far from the services, shops and amenities available in Liscard including frequent bus routes. Excellent local schooling is within easy reach. Interior: hallway, WC, living room, dining room and kitchen on the ground floor. Off the spacious first floor landing there are the three bedrooms and family bathroom with separate WC. Complete with uPVC double glazing and gas central heating system. Exterior: spacious rear garden. Viewing of this lovely home is absolutely essential to appreciate fully!