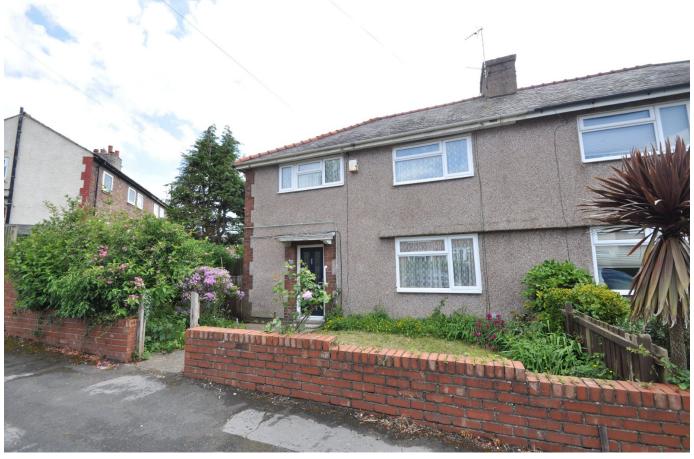

## Ruskin Avenue, Wallasey

£135,000 Council Tax Band B EPC Rating D

Sold with no chain and having plenty of scope to improve and make your own! This three bedroom semi detached property is in need of some upgrading but already boasts uPVC double glazing including composite front and back doors, and gas central heating. Situated in a convenient location not far from the services, shops and amenities available in Liscard including frequent bus routes. Excellent local schooling is within easy reach. Interior: hallway, WC, living room, dining room and kitchen on the ground floor. Off the spacious first floor landing there are the three bedrooms and family bathroom with separate WC. Complete with uPVC double glazing and gas central heating system. Exterior: spacious rear garden. Viewing of this lovely home is absolutely essential to appreciate fully!