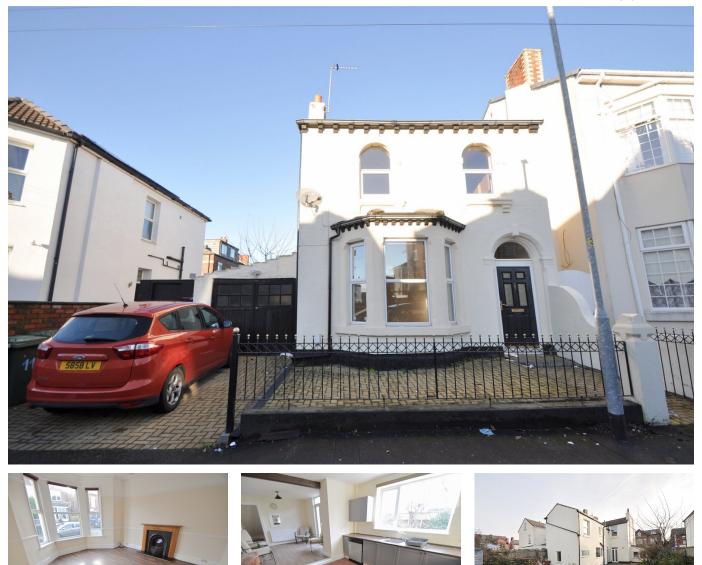

## Westminster Road, Wallasey

£285,000 EPC Rating E Council Tax Band C

🍋 4 🕒 2 🚘 2

Freshly decorated and sitting proud this four bedroom detached residence retains some beautiful original features with modern upgrades too. Being sold with no chain and having the bonus of a garage, driveway, and good sized rear gardens plus two bathrooms; this has everything a family needs! Set in a great location just a stone's throw from the centre of Liscard, therefore perfectly placed for a range of local shops, good public transport links with a bus stop being a stroll away, parks and great local schooling. Interior: vestibule, welcoming hallway, living room, sitting room, dining room, kitchen and utility room plus shower on the ground floor. Off the first-floor landing there are four bedrooms, and family bathroom.

## **Key Features**

- Four Bed Detached Home
- Sold With No Chain
- EPC Rating E

- Driveway and Garage
- Council Tax Band C
- · ·
- •
- •
- - •

Copyright V360 Ltd 2023 | www.houseviz.com

100 Wallasey Road Wallasey Merseyside CH44 2AE www.harperandwoods.com sales@harperandwoods.com 0151 639 3399