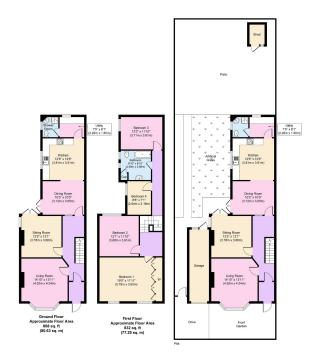

## Westminster Road, Wallasey

£285,000 EPC Rating E Council Tax Band C

🍋 4 🕒 2 🚘 2

Freshly decorated and sitting proud this four bedroom detached residence retains some beautiful original features with modern upgrades too. Being sold with no chain and having the bonus of a garage, driveway, and good sized rear gardens plus two bathrooms; this has everything a family needs! Set in a great location just a stone's throw from the centre of Liscard, therefore perfectly placed for a range of local shops, good public transport links with a bus stop being a stroll away, parks and great local schooling. Interior: vestibule, welcoming hallway, living room, sitting room, dining room, kitchen and utility room plus shower on the ground floor. Off the first-floor landing there are four bedrooms, and family bathroom.