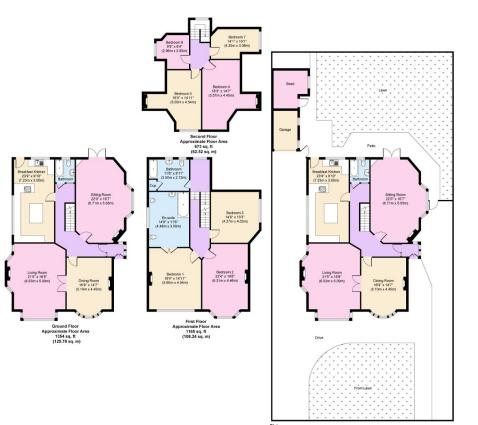

## Woodbury, Warren Drive, Wallasey

£660,000 EPC Rating E Council Tax Band G

A truly commanding home! Having a prestigious address on this illustrious tree lined road, this six-bedroom, three-bathroom detached home, set across three floors, has immense kerb appeal. A home you can move into and upgrade over the years, this family home also boasts a spacious front driveway, delightful rear garden and garage. Sitting proud in a well-regarded area of Wallasey and near to everything you'll need in New Brighton, including shops and transport links. Interior: vestibule, reception hallway, bathroom, dining room, living room, sitting room and dining kitchen to the ground floor. Off the first-floor landing there are three bedrooms, with one having a large ensuite and family bathroom, and a further three bedrooms and study to the second floor. Exterior: spacious driveway and garden to the rear. Be quick to view this perfect home!