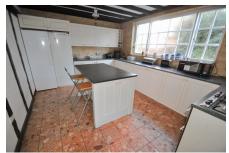

## Woodbury, Warren Drive, Wallasey

£660,000 EPC Rating E Council Tax Band G

A truly commanding home! Having a prestigious address on this illustrious tree lined road, this six-bedroom, three-bathroom detached home, set across three floors, has immense kerb appeal. A home you can move into and upgrade over the years, this family home also boasts a spacious front driveway, delightful rear garden and garage. Sitting proud in a well-regarded area of Wallasey and near to everything you'll need in New Brighton, including shops and transport links. Interior: vestibule, reception hallway, bathroom, dining room, living room, sitting room and dining kitchen to the ground floor. Off the first-floor landing there are three bedrooms, with one having a large ensuite and family bathroom, and a further three bedrooms and study to the second floor. Exterior: spacious driveway and garden to the rear. Be quick to view this perfect home!