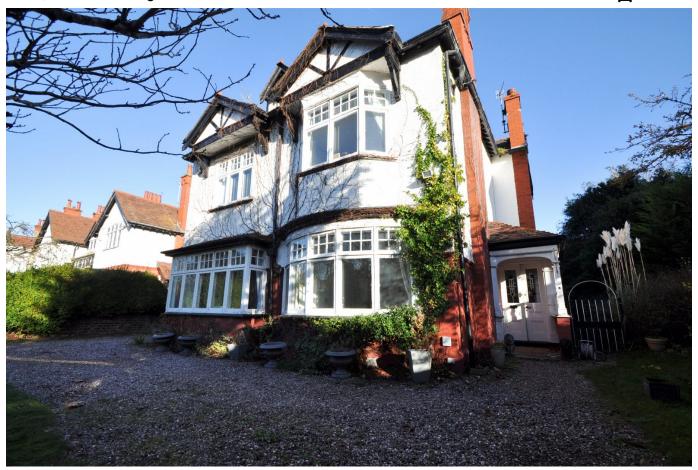

## Woodbury, Warren Drive, Wallasey

£660,000 EPC Rating E Council Tax Band G

A truly commanding home! Having a prestigious address on this illustrious tree lined road, this six-bedroom, three-bathroom detached home, set across three floors, has immense kerb appeal. A home you can move into and upgrade over the years, this family home also boasts a spacious front driveway, delightful rear garden and garage. Sitting proud in a well-regarded area of Wallasey and near to everything you'll need in New Brighton, including shops and transport links. Interior: vestibule, reception hallway, bathroom, dining room, living room, sitting room and dining kitchen to the ground floor. Off the first-floor landing there are three bedrooms, with one having a large ensuite and family bathroom, and a further three bedrooms and study to the second floor. Exterior: spacious driveway and garden to the rear. Be quick to view this perfect home!