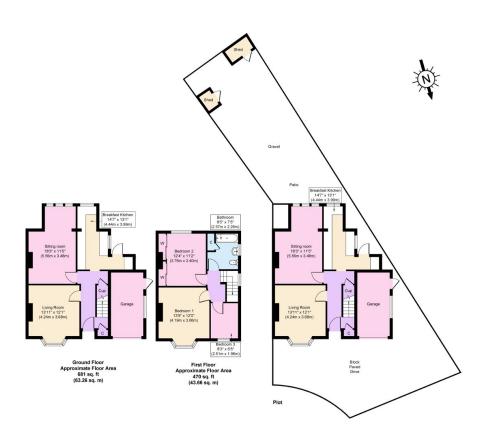

## Saltburn Road, Wallasey

£279,950 EPC Rating D Council Tax Band C

A delightfully kept and much loved home, this three bedroom semi-detached residence is a home you can just move into and start to put your own stamp on! Boasting a lovely aspect to the front, large paved driveway, garage and a delightful South facing rear garden, this really ticks all the boxes for a lovely family home! Situated near to amenities available in Wallasey Village including a Lidl supermarket, popular local schooling and handy motorway links, plus bus services and Wallasey Village train station meaning it's a great base for commuters too. Interior: porch, hallway, living room, dining/sitting room and breakfast kitchen with utility area on the ground floor. Off the first floor landing there are the three bedrooms and family bathroom.