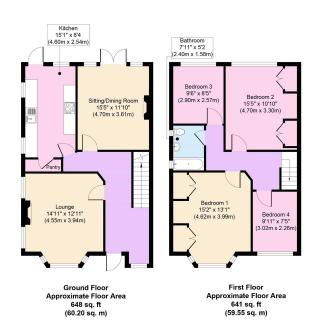

## **Steel Avenue Wallasey**

£289,950 Council Tax Band C EPC Rating D

Immaculate is truly the right word to best describe this superb four bedroom semi-detached abode! From the moment you cross over the threshold you get a real welcoming feel which continues throughout; it really is a great family home to create many happy memories in for years to come! Not far from the local services and amenities in New Brighton and Liscard, meaning it is well placed for frequent public transport links, popular local schooling and the promenade. Also great for commuters as not far from the Liverpool Tunnel and M53 motorway. Interior: inviting reception hallway, living room, sitting/dining room and a well-planned breakfast kitchen on the ground floor. Off the first floor landing there are four bedrooms and a refitted bathroom. Complete with uPVC double glazing and gas central heating. Be quick!

## **Key Features**

- · Four Bed Semi Detached Home
- · Lovely Gardens and Garage

· Refitted Bathroom

· Council Tax Band C

· EPC Rating D

•

•

•