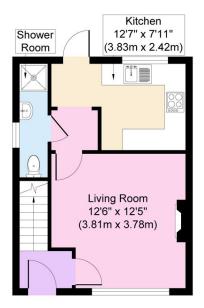

## **Key Features**

- · Three Bed Mid Row Home
- · Pleasant Outlook of River
- · EPC Rating D
- •
- •

- · Quiet Cul-de-sac Location
- · Council Tax Band A
- •
- •
- •

Ground Floor Approximate Floor Area 98 sq. ft (29.95 sq. m)

First Floor Approximate Floor Area 110 sq. ft (33.55 sq. m)

Copyright V360 Ltd 2023 | www.houseviz.com