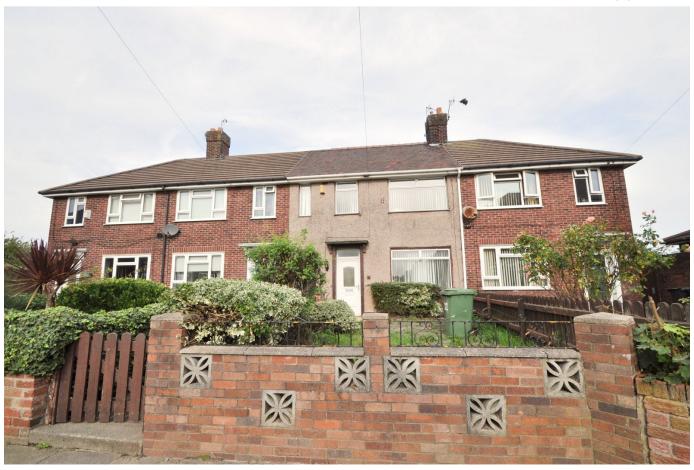

## **Priory Road, Wallasey**

£105,000 Council Tax Band A EPC Rating D

Having a pleasant outlook to the rear with views across the River Mersey and over to Liverpool; this three bedroom, two bathroom, mid row home is ready to be snapped up; ideal for a first time buyer or an investor looking for a great rental! Located in a convenient area not far from the amenities in Poulton and Liscard including handy shops, frequent bus routes and local schooling. Interior: entrance and hallway, living room, downstairs shower room, and kitchen to the ground floor. Upstairs are three bedrooms, and bathroom with separate WC. Complete with uPVC double glazing and gas central heating. Exterior: paved rear garden. Be quick not to miss out viewing this lovely home; call our office today to get booked in!