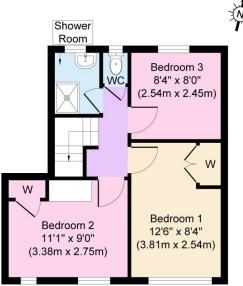

## **Key Features**

- · Three Bed Mid Row Home
- · Pleasant Outlook of River
- · EPC Rating D
- •
- •

- · Quiet Cul-de-sac Location
- · Council Tax Band A
- •
- •
- •

Ground Floor Approximate Floor Area 98 sq. ft (29.95 sq. m)

First Floor Approximate Floor Area 110 sq. ft (33.55 sq. m)

Copyright V360 Ltd 2023 | www.houseviz.com