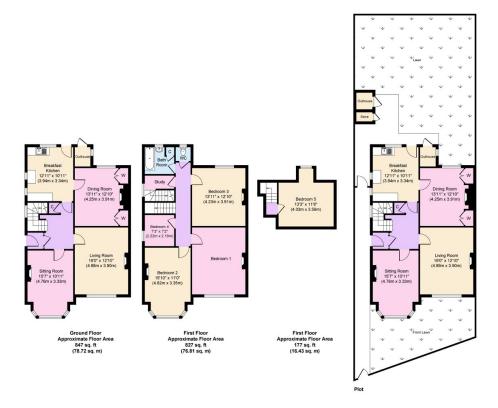

## Lyndhurst Road, Wallasey

£340,000 EPC Rating G Council Tax Band D

Looking for a commanding home to put your own stamp on?! This could be the perfect place for you. Having many beautiful original features throughout this is truly a stunning home with bags of potential for sure! Having five bedrooms and set across three floors with a fantastic south facing garden; it is a home to create many happy memories in for years to come and just crying out for a growing family! Interior: vestibule, hallway, living room, sitting room, dining room and kitchen on the ground floor. Off the first-floor landing there are the four bedrooms, WC and bathroom, with a fifth bedroom on the second floor. Exterior: good sized garden.. With the bonus of being sold with no chain you need to be quick!