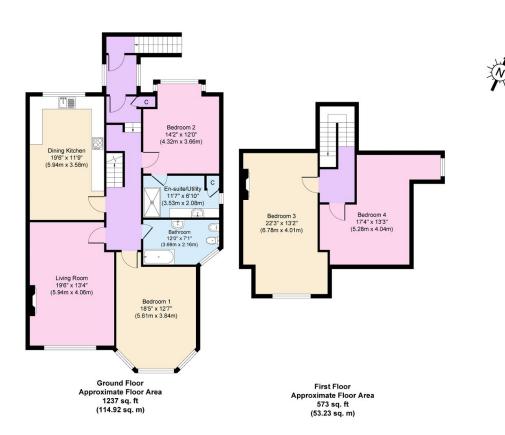

## **Ennerdale Road, Wallasey**

£257,000 EPC Rating D Council Tax Band A

Oozing elegance and style! This commanding maisonette has been beautifully decorated throughout with tastefully chosen fixtures, boasting four bedrooms, a fantastic open plan kitchen diner, and two bathrooms. This lovely apartment sits proud in New Brighton not far from the excellent range of local shops and amenities at The Marine Point development and the up-and-coming Victoria Quarter. Also well placed to access the promenade, frequent public transport services and handy commuter links as only a short drive to the M53 Motorway and Liverpool Tunnel entrance. A must see!

## **Key Features**

- Four Bedroom Maisonette
- Two Bathrooms
- EPC Rating D
- •
- •

- · Open Plan Kitchen Diner
- · Council Tax Band A
- •
- •
- •