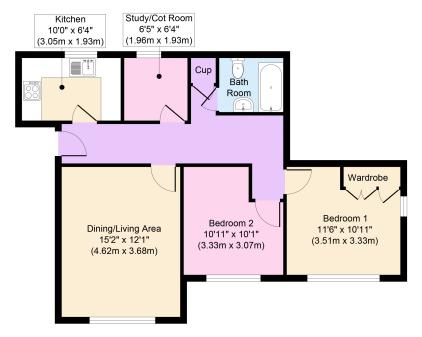

## Kingham Close, Moreton

£95,000 Council Tax Band A EPC Rating C

An excellent investment opportunity! Here we have for sale this well-presented apartment; it currently has a tenant in situ paying £530PCM, this means having a yearly rental income of £6360, making it an excellent buy to let investment. Set on the ground of this well-built purpose built block and having the benefit of a study/office/cot room in addition to two bedrooms, also having uPVC double glazing and rear off road parking. Interior: secure intercom communal entrance, inner hallway, living/dining area, kitchen, two bedrooms, study/cot room and bathroom. Exterior: parking spaces and communal outdoor area. Be quick!

## **Key Features**

- Two Bedroom Apartment
- Off Road Parking
- EPC Rating C
- •
- •

- · Ground Floor Level
- · Sold With No Chain
- · Council Tax Band A
- •
- •

Approximate Floor Area 696 sq. ft (64.66 sq. m)