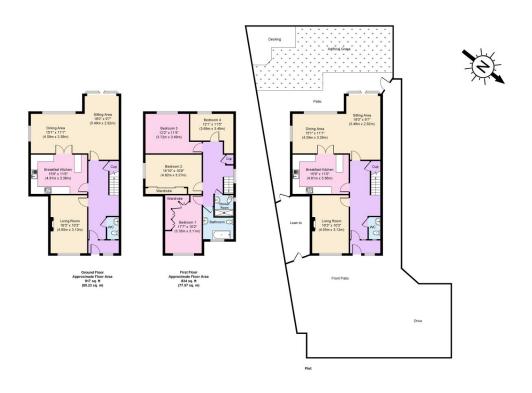

## Gainsborough Road, Wallasey

£365,000 EPC Rating C Council Tax Band C

Simply stunning! What an elegant, stylish and spacious four-bedroom detached home this is, and definitely one you can drop your furniture into and start enjoying for many years to come. Set on a generous plot with a fantastic sunny rear garden and off road parking. Also, two refitted bathrooms, downstairs WC and open plan living at the rear. Located in the ever-popular Wallasey Village near to great local schooling and handy amenities including supermarkets, pubs and post office. Ideal base for commuters as Wallasey Village train station is just a short walk, and a brief drive to the Liverpool tunnel and M53 motorway. Be guick to view this superb abode!

## **Key Features**

- · Four Bedroom Detached
- Sunny Garden & Driveway
- · Council Tax Band C
- •
- •

- · Two Refitted Bathrooms
- EPC Rating C
- A Must See

•

•

Copyright V360 Ltd 2023 | www.houseviz.com