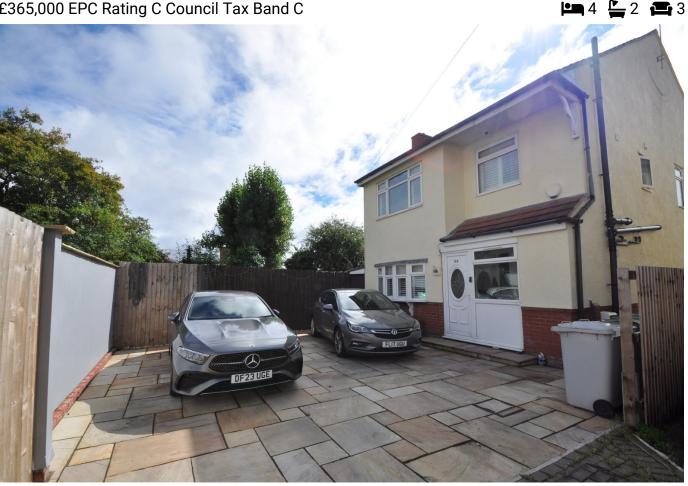

## Gainsborough Road, Wallasey

£365,000 EPC Rating C Council Tax Band C

Simply stunning! What an elegant, stylish and spacious four-bedroom detached home this is, and definitely one you can drop your furniture into and start enjoying for many years to come. Set on a generous plot with a fantastic sunny rear garden and off road parking. Also, two refitted bathrooms, downstairs WC and open plan living at the rear. Located in the ever-popular Wallasey Village near to great local schooling and handy amenities including supermarkets, pubs and post office. Ideal base for commuters as Wallasey Village train station is just a short walk, and a brief drive to the Liverpool tunnel and M53 motorway. Be guick to view this superb abode!

## **Key Features**

- · Four Bedroom Detached
- Sunny Garden & Driveway
- · Council Tax Band C
- •
- •

- · Two Refitted Bathrooms
- EPC Rating C
- A Must See

•

•

Copyright V360 Ltd 2023 | www.houseviz.com