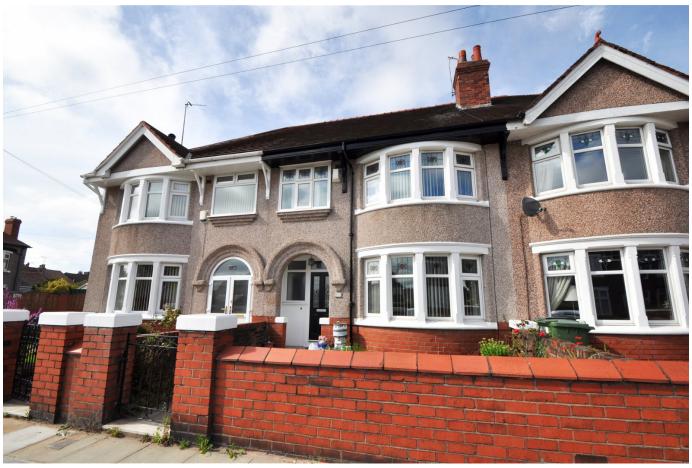

## Wallasey Road, Wallasey

£248,500 EPC Rating D Council Tax Band C

What a wonderful three-bedroom family home! Sold with no chain; this refurbished, rewired home is ready for you to drop in your furniture and start enjoying! Also benefiting from new gas central heating system, downstairs WC, modern kitchen and bathroom plus a two car driveway and rear garden. Well placed for good local schooling particularly being in the catchment area for Liscard Primary School and an array of senior schools. Situated near to the amenities in Wallasey Village and Liscard, including public transport links, handy shops. Interior: hallway, living room, dining room, tastefully fitted kitchen and utility room with WC on the ground floor. Off the first-floor landing there are the three bedrooms, and family bathroom. Complete with uPVC double glazing

and gas central heating system. Exterior: driveway and rear garden. Be quick to view this superb family home!