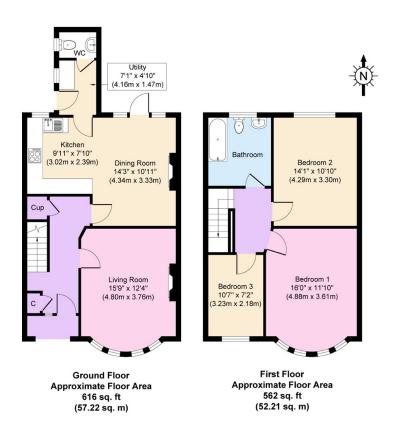

## Wallasey Road, Wallasey

£248,500 EPC Rating D Council Tax Band C

What a wonderful three-bedroom family home! Sold with no chain; this refurbished, rewired home is ready for you to drop in your furniture and start enjoying! Also benefiting from new gas central heating system, downstairs WC, modern kitchen and bathroom plus a two car driveway and rear garden. Well placed for good local schooling particularly being in the catchment area for Liscard Primary School and an array of senior schools. Situated near to the amenities in Wallasey Village and Liscard, including public transport links, handy shops. Interior: hallway, living room, dining room, tastefully fitted kitchen and utility room with WC on the ground floor. Off the first-floor landing there are the three bedrooms, and family bathroom. Complete with uPVC double glazing

and gas central heating system. Exterior: driveway and rear garden. Be quick to view this superb family home!