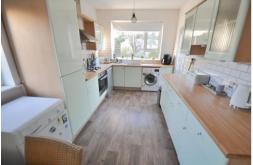

## St. Georges Road | Wallasey | CH45 6TX

Sitting proud on a corner plot, set over three floors, this spacious five-bedroom family home is beautifully presented and upgraded throughout. This wonderful semi-detached residence boasts a kitchen diner, driveway, garage and downstairs WC making it a perfect home for a growing family. Being in a much sought after location in the hub of Wallasey Village next to the bowling green, this property is near to a range of local shops and amenities including superb local schooling, frequent transport links and is also a good base for commuting as close to the Liverpool tunnel and M53 motorway. Interior: vestibule, hallway, living room, sitting room and dining kitchen, on the ground floor. Off the first-floor landing there are the four bedrooms and shower room with a further fifth bedroom on the second floor. Complete with gas central heating system and uPVC double glazing. Exterior: gardens to the front and rear, driveway and garage. We highly recommend organising a viewing!