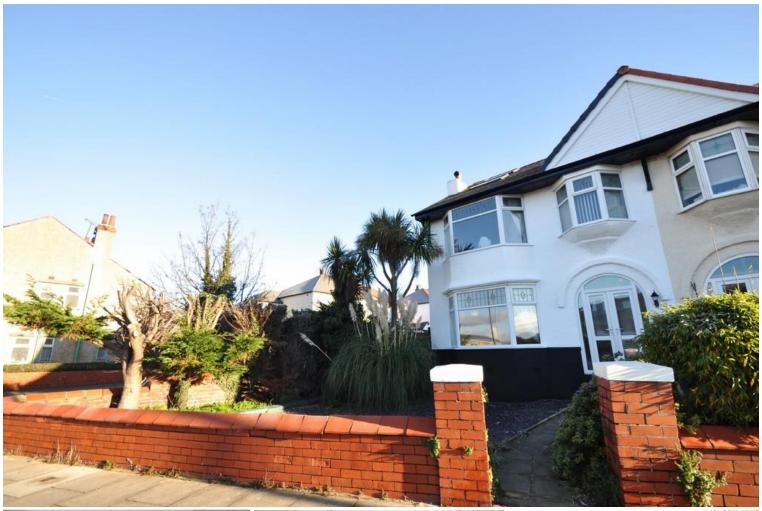

## St. Georges Road | Wallasey | CH45 6TX

Sitting proud on a corner plot, set over three floors, this spacious five-bedroom family home is beautifully presented and upgraded throughout. This wonderful semi-detached residence boasts a kitchen diner, driveway, garage and downstairs WC making it a perfect home for a growing family. Being in a much sought after location in the hub of Wallasey Village next to the bowling green, this property is near to a range of local shops and amenities including superb local schooling, frequent transport links and is also a good base for commuting as close to the Liverpool tunnel and M53 motorway. Interior: vestibule, hallway, living room, sitting room and dining kitchen, on the ground floor. Off the first-floor landing there are the four bedrooms and shower room with a further fifth bedroom on the second floor. Complete with gas central heating system and uPVC double glazing. Exterior: gardens to the front and rear, driveway and garage. We highly recommend organising a viewing!