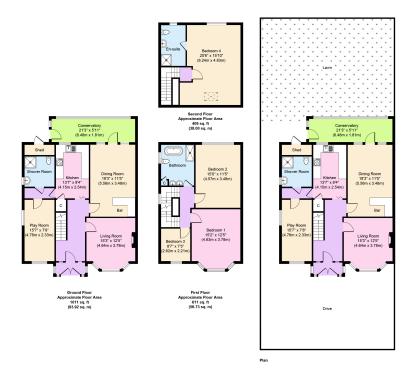

## Vyner Road, Wallasey

£377,000 EPC Rating E Council Tax Band C

Tastefully decorated throughout, this fantastic four bedroom semi-detached property would make an excellent family home, especially as it boasts a spacious loft conversion with ensuite, sunny rear garden, paved driveway and much more! It really is a home you can drop in your furniture and start to enjoy! Set in a prime location, not far from the amenities in both Liscard and Wallasey Village, well placed for public transport links and close to highly-regarded schooling, especially being in the catchment for St George's Primary. Interior: porch, hallway, living room, sitting room, sun room, breakfast kitchen, plus play room and shower room on the ground floor. Off the first-floor landing there are the three bedrooms and bathroom with the fourth bedroom and ensuite on the second floor. Complete with uPVC double glazing and gas central heating.