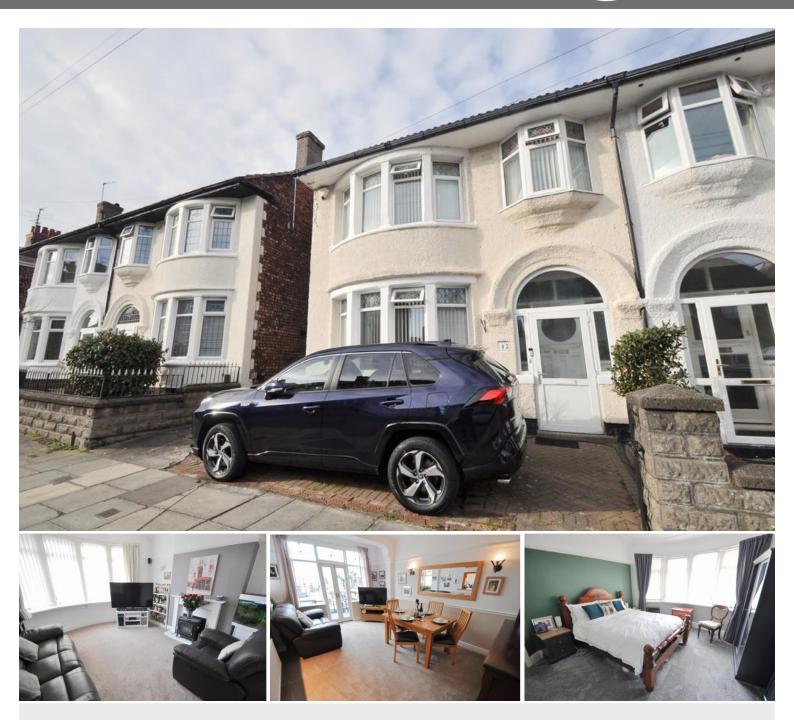

## Willoughby Road | Wallasey | CH44 3DY

Spacious and well cared for throughout, this good-sized four-bedroom semi-detached property would make a wonderful family home; especially as it boasts a delightful rear garden where families can enjoy time together over the summer months! Set in a prime residential area close to the great range of services and amenities in Liscard including handy shops, public transport services and nearby commuter links. Well placed for excellent local schooling, both Primary and Secondary, particularly having Weatherhead High School just a short walk away. Interior: vestibule, hallway, living room, dining room, conservatory room and kitchen on the ground floor. Off the first-floor landing there are the four bedrooms and bathroom. Complete with uPVC double glazing and gas central heating system. Exterior: driveway, pleasant rear garden with brick-built outhouse used as an escape lounge. Be quick not to miss out!