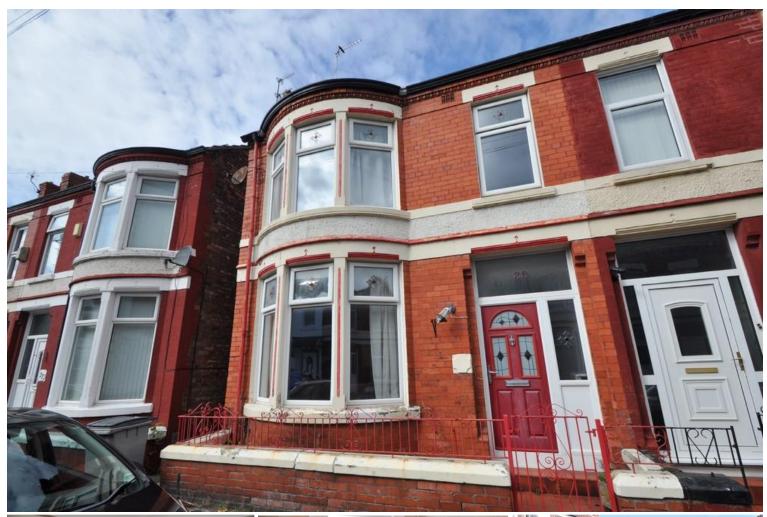

## Barrington Road | Wallasey | CH44 9BP

With the bonus of being sold with no chain; this lovely semi-detached residence boasts three bedrooms, beautiful original features and sunny rear garden. Although it's in need of some cosmetic upgrading, it gives you the perfect opportunity to put your own stamp on! Situated in a convenient area being just a short walk to the shops available in Poulton, also not far from the shops/amenities available in Liscard too. Well placed for local schooling, a short stroll to both Central Park and the beach, being perfect for an evening walk with views across the River Mersey. Good base for commuters as just a short drive to Kingsway tunnel and M53 motorway, along with good bus routes. Interior: hallway, living room, dining area and kitchen on the ground floor. Off the first floor landing there are the three bedrooms and bathroom. Complete with gas central heating system and uPV C triple glazing. Exterior: sunny rear courtyard garden. Don't delay in arranging your viewing!