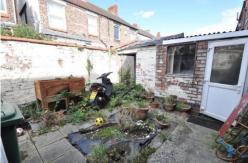

## Barrington Road | Wallasey | CH44 9BP

With the bonus of being sold with no chain; this lovely semi-detached residence boasts three bedrooms, beautiful original features and sunny rear garden. Although it's in need of some cosmetic upgrading, it gives you the perfect opportunity to put your own stamp on! Situated in a convenient area being just a short walk to the shops available in Poulton, also not far from the shops/amenities available in Liscard too. Well placed for local schooling, a short stroll to both Central Park and the beach, being perfect for an evening walk with views across the River Mersey. Good base for commuters as just a short drive to Kingsway tunnel and M53 motorway, along with good bus routes. Interior: hallway, living room, dining area and kitchen on the ground floor. Off the first floor landing there are the three bedrooms and bathroom. Complete with gas central heating system and uPV C triple glazing. Exterior: sunny rear courtyard garden. Don't delay in arranging your viewing!