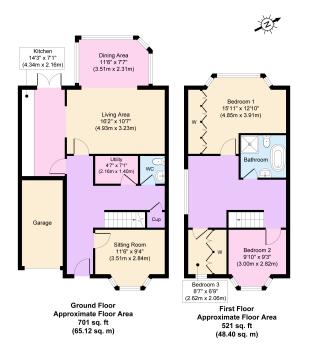

## Warren Drive, Wallasey

£475,000 EPC Rating E Council Tax Band F

🍋 3 🚰 1 🚘 2

A stunning detached home set in a prestigious location offering spectacular views out to the Irish sea with its legendary sunsets, the Welsh hills and Liverpool bay. This wonderful home has a fantastic rear garden, and beautiful front garden with a new driveway suitable for a number of vehicles, plus a garage. Inside you will find a modern kitchen open plan to a living/dining area where you can enjoy those aforementioned views. Located on this illustrious tree lined road in a well-regarded area of Wallasey, this home is near to everything you'll need in New Brighton including shops and transport links.

## **Key Features**

•

- Three Bedroom Detached Home
- Council Tax Band F
- Fantastic Views

- Driveway, Garage and Gardens
- EPC Rating E
- •
- .

Copyright V360 Ltd 2023 | www.houseviz.com

100 Wallasey Road Wallasey Merseyside CH44 2AE www.harperandwoods.com sales@harperandwoods.com 0151 639 3399