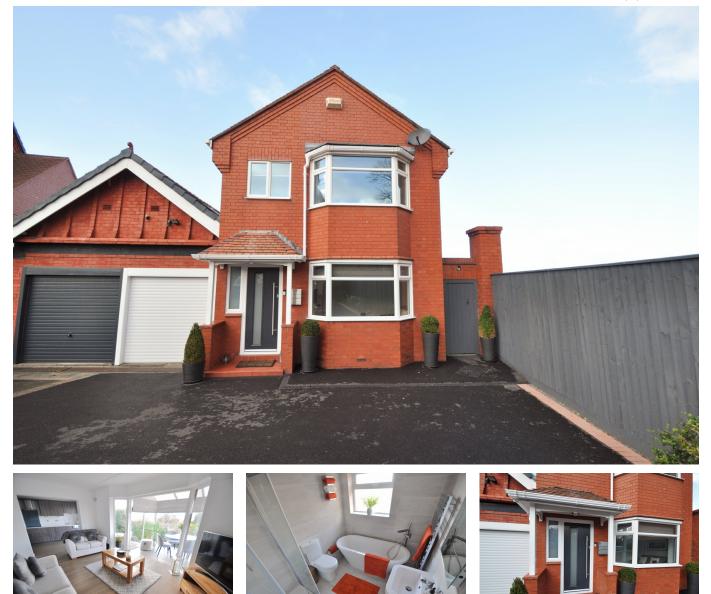

## Warren Drive, Wallasey

£475,000 EPC Rating E Council Tax Band F

🍋 3 🚰 1 🚘 2

A stunning detached home set in a prestigious location offering spectacular views out to the Irish sea with its legendary sunsets, the Welsh hills and Liverpool bay. This wonderful home has a fantastic rear garden, and beautiful front garden with a new driveway suitable for a number of vehicles, plus a garage. Inside you will find a modern kitchen open plan to a living/dining area where you can enjoy those aforementioned views. Located on this illustrious tree lined road in a well-regarded area of Wallasey, this home is near to everything you'll need in New Brighton including shops and transport links.

## **Key Features**

•

- Three Bedroom Detached Home
- Council Tax Band F
- Fantastic Views

- Driveway, Garage and Gardens
- EPC Rating E
- •
- .

Copyright V360 Ltd 2023 | www.houseviz.com

100 Wallasey Road Wallasey Merseyside CH44 2AE www.harperandwoods.com sales@harperandwoods.com 0151 639 3399