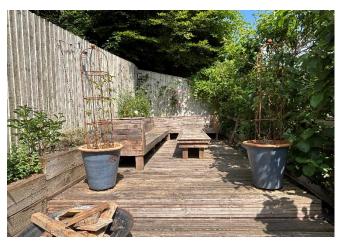

### **OUTSIDE**

The property is located towards the end of Paradise Meadow, an easy walk to the Tisbury High Street, with no through vehicular traffic, where you enter a paved driveway, providing off-road parking for a couple of vehicles. Steps then lead up to the front door, along with side access leading to the rear.

The rear garden can also be accessed via the conservatory where you step out onto a patio providing plenty of space for the garden furniture. Steps then lead up to a further decked area, again providing space for outdoor furniture, in what is a private, yet elevated position, allowing pleasant views over the rooftops and countryside beyond.