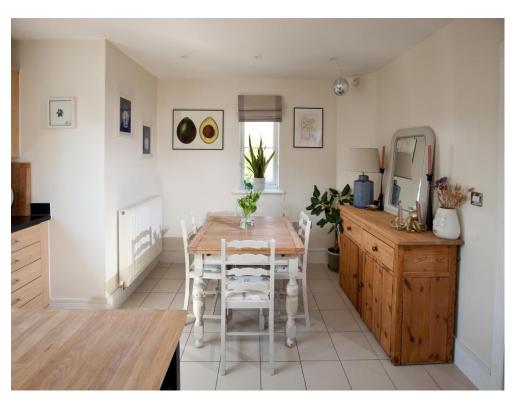

The accommodation includes a welcoming entrance hall, kitchen/dining room with built in fridge/freezer, dishwasher and washing machine, large sitting room with double doors leading into the conservatory extension, downstairs WC, three bedrooms with en suite to the main and a further family bathroom.