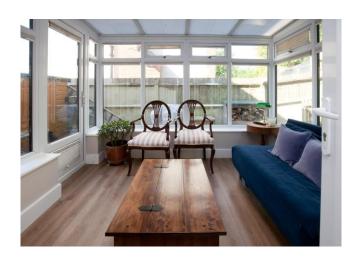

The accommodation includes a welcoming entrance hall, kitchen/dining room with built in fridge/freezer, dishwasher and washing machine, large sitting room with double doors leading into the conservatory extension, downstairs WC, three bedrooms with en suite to the main and a further family bathroom.

The rear garden can also be accessed via the conservatory where you step out onto a patio providing plenty of space for the garden furniture. Steps then lead up to a further decked area, again providing space for outdoor furniture, in what is a private, yet elevated position, allowing pleasant views over the rooftops and countryside beyond.