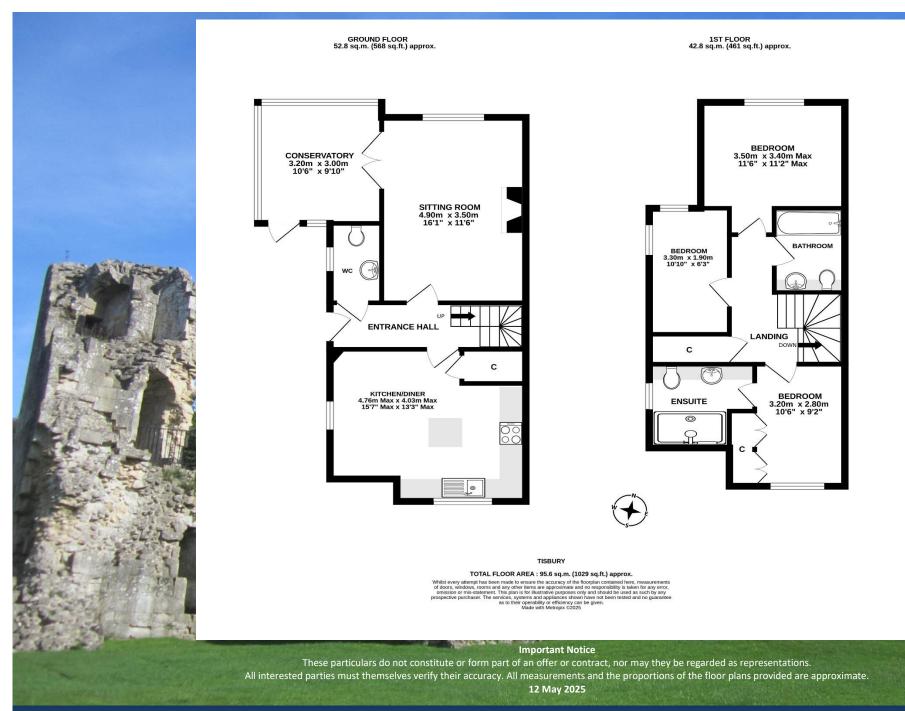

The accommodation includes a welcoming entrance hall, kitchen/dining room with built in fridge/freezer, dishwasher and washing machine, large sitting room with double doors leading into the conservatory extension, downstairs WC, three bedrooms with en suite to the main and a further family bathroom.