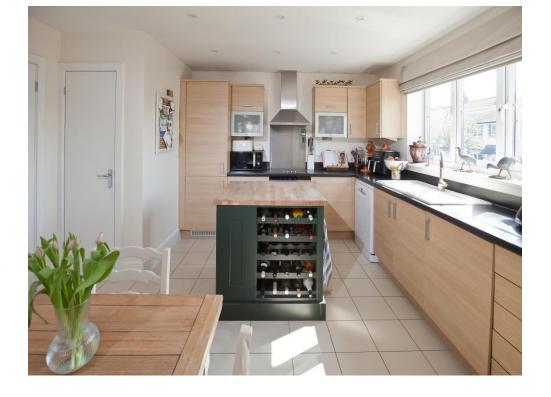

The accommodation includes a welcoming entrance hall, kitchen/dining room with built in fridge/freezer, dishwasher and washing machine, large sitting room with double doors leading into the conservatory extension, downstairs WC, three bedrooms with en suite to the main and a further family bathroom.