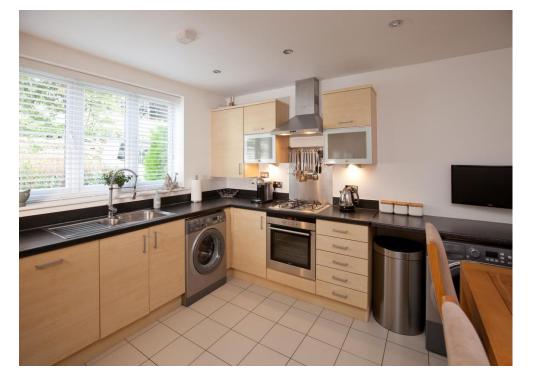

The accommodation includes an entrance hall, kitchen/dining room with built in fridge/freezer, dishwasher and washing machine, large sitting room with built in storage cupboard and electric fire, down stairs WC, three bedrooms with en suite to the main, further family bathroom, a private, south facing rear garden and allocated residents parking for a couple of vehicles.