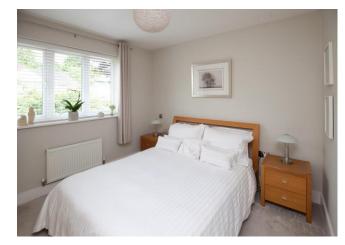

The accommodation includes an entrance hall, kitchen/dining room with built in fridge/freezer, dishwasher and washing machine, large sitting room with built in storage cupboard and electric fire, down stairs WC, three bedrooms with en suite to the main, further family bathroom, a private, south facing rear garden and allocated residents parking for a couple of vehicles.