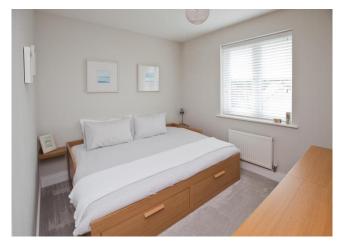

The accommodation includes an entrance hall, kitchen/dining room with built in fridge/freezer, dishwasher and washing machine, large sitting room with built in storage cupboard and electric fire, down stairs WC, three bedrooms with en suite to the main, further family bathroom, a private, south facing rear garden and allocated residents parking for a couple of vehicles.