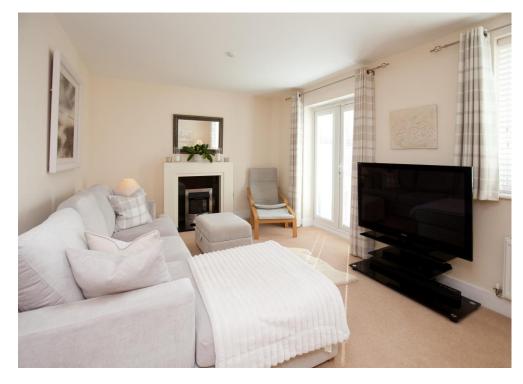

The accommodation includes an entrance hall, kitchen/dining room with built in fridge/freezer, dishwasher and washing machine, large sitting room with built in storage cupboard and electric fire, down stairs WC, three bedrooms with en suite to the main, further family bathroom, a private, south facing rear garden and allocated residents parking for a couple of vehicles.