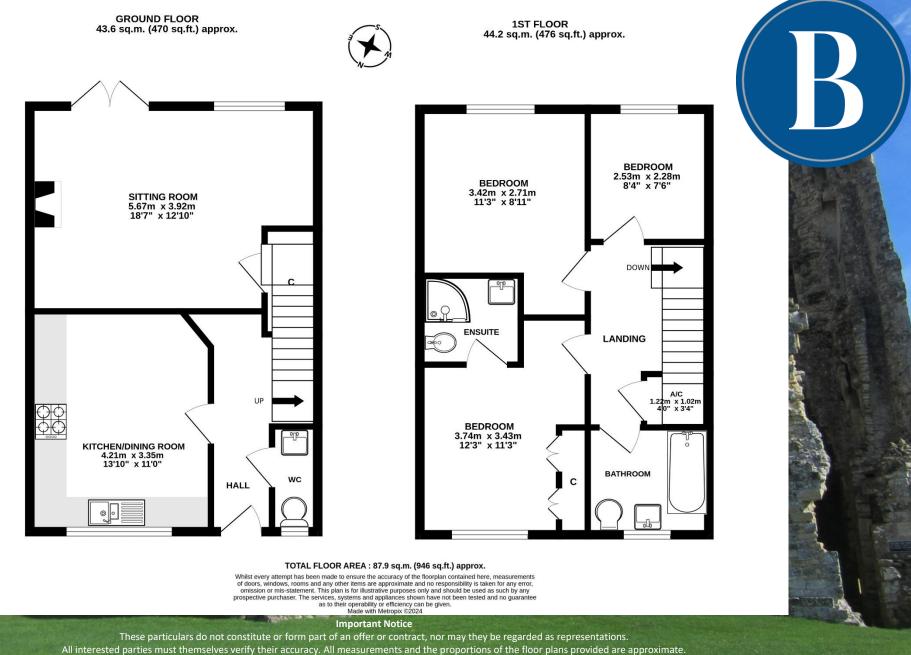

### DESCRIPTION

A modern three-bedroom terrace house, presented in immaculate order throughout, located within the centre of Tisbury in what is a popular residential area and in close proximity to the village amenities and mainline train station.

The accommodation includes an entrance hall, kitchen/dining room with built in fridge/freezer, dishwasher and washing machine, large sitting room with built in storage cupboard and electric fire, down stairs WC, three bedrooms with en suite to the main, further family bathroom, a private, south facing rear garden and allocated residents parking for a couple of vehicles.