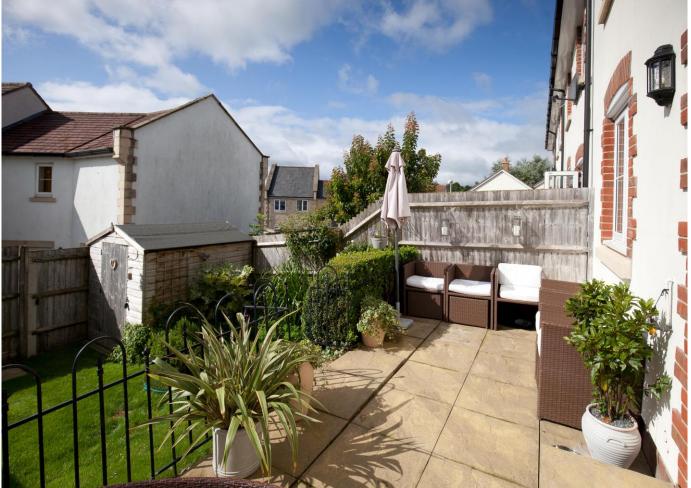

## OUTSIDE

The property is located towards the end of Paradise Meadow, an easy walk to the Tisbury High Street and no through vehicular traffic. To the front of the property is allocated off-road parking for two vehicles. In addition is a predominantly hardscaped area with mature shrubs and planting.

The south facing rear garden can be accessed via the double doors in the sitting room where you step out onto a paved patio area and a set of tiered steps that lead down to the garden area which is mainly laid to lawn. The garden is enclosed to all sides with wooden panelled fencing and a rear gate provides access to a pathway that runs adjacently to the properties in Paradise Meadow.