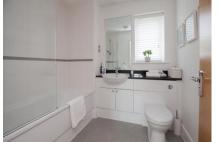

The accommodation includes an entrance hall, kitchen/dining room with built in fridge/freezer, dishwasher and washing machine, large sitting room with built in storage cupboard and electric fire, down stairs WC, three bedrooms with en suite to the main, further family bathroom, a private, south facing rear garden and allocated residents parking for a couple of vehicles.