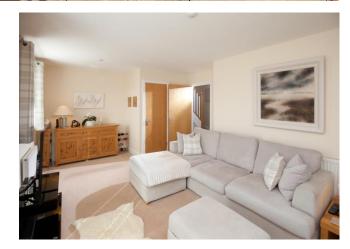

The accommodation includes an entrance hall, kitchen/dining room with built in fridge/freezer, dishwasher and washing machine, large sitting room with built in storage cupboard and electric fire, down stairs WC, three bedrooms with en suite to the main, further family bathroom, a private, south facing rear garden and allocated residents parking for a couple of vehicles.