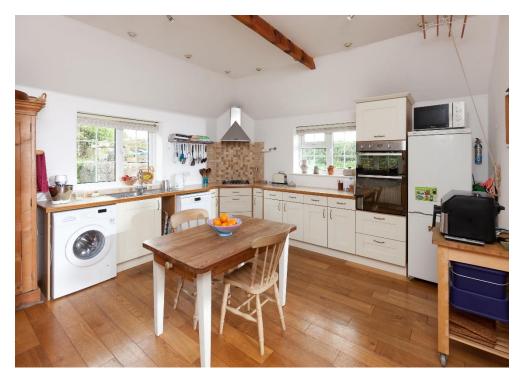

#### DESCRIPTION

Welcome to Quarry Cottage, located (close to the Wessex Ridgeway) in the idyllic hamlet of Newtown within Wiltshire's Nadder Valley.

A traditional cottage full of character, offering an abundance of glorious walks on your doorstep. It comprises an entrance hall, sitting room, dining room, triple aspect kitchen/breakfast room, downstairs WC, two double bedrooms both with built in storage, the main with triple aspect making the most of the views, a further, larger than average single bedroom / office and a family bathroom.