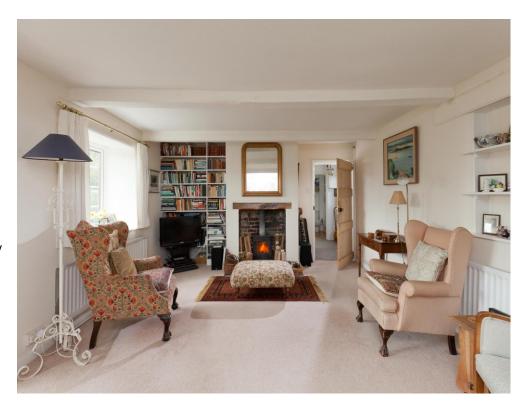

#### DESCRIPTION

Welcome to Quarry Cottage, located (close to the Wessex Ridgeway) in the idyllic hamlet of Newtown within Wiltshire's Nadder Valley.

A traditional cottage full of character, offering an abundance of glorious walks on your doorstep. It comprises an entrance hall, sitting room, dining room, triple aspect kitchen/breakfast room, downstairs WC, two double bedrooms both with built in storage, the main with triple aspect making the most of the views, a further, larger than average single bedroom / office and a family bathroom.

### SERVICES

The property is connected to mains electricity and water. Drainage is in the form of septic tank. An EV charger has been fitted.

There is oil fired central heating as well as a fireplace with wood burning stove in the sitting room. A new boiler was installed in 2022.