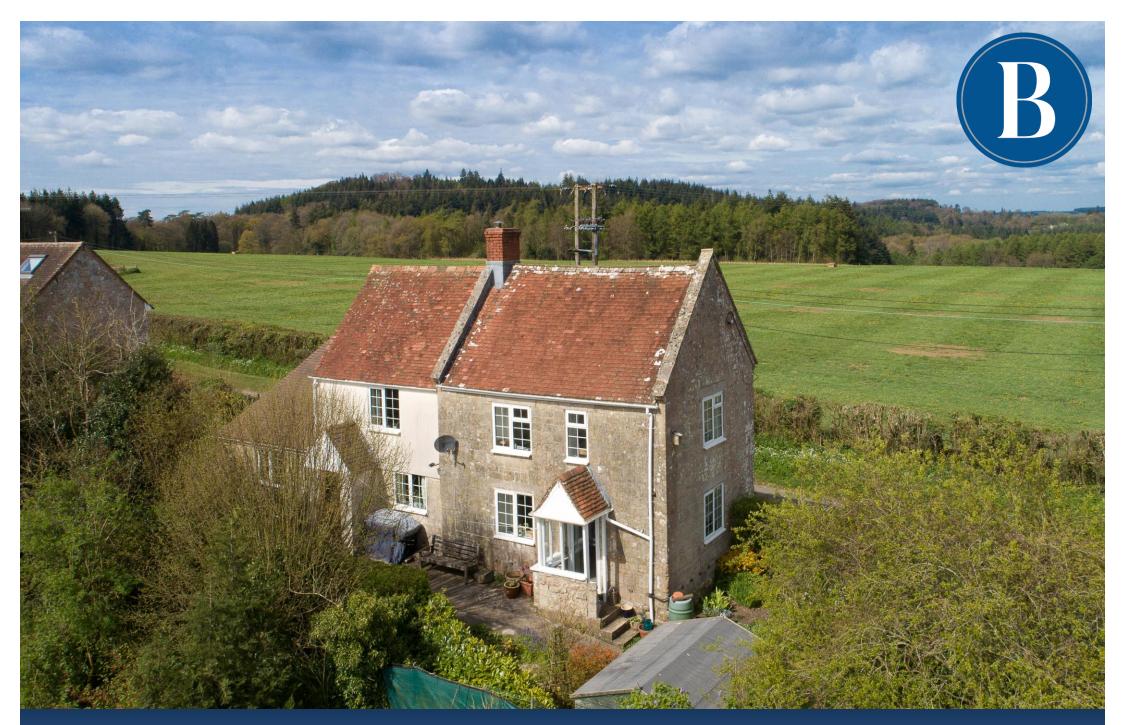

Newtown, Tisbury

# Quarry Cottage, Castle Street, Tisbury, Wiltshire SP3 6SN

Countryside Cottage Located Within Nadder Valley Hamlet
Over 1300 Sq. Ft. Of Extended Accommodation Arranged Over Two Floors
Characterful Features Throughout ·Fantastic Triple Aspect Kitchen / Breakfast Room
Two Good Sized Double Bedrooms, Plus One Generous Single Room / Office
Charming Cottage Style Gardens to the South East & North West ·Off Road Parking
·Garage ·EPC: Awaited.

#### DESCRIPTION

Welcome to Quarry Cottage, located (close to the Wessex Ridgeway) in the idyllic hamlet of Newtown within Wiltshire's Nadder Valley.

A traditional cottage full of character, offering an abundance of glorious walks on your doorstep. It comprises an entrance hall, sitting room, dining room, triple aspect kitchen/breakfast room, downstairs WC, two double bedrooms both with built in storage, the main with triple aspect making the most of the views, a further, larger than average single bedroom / office and a family bathroom.