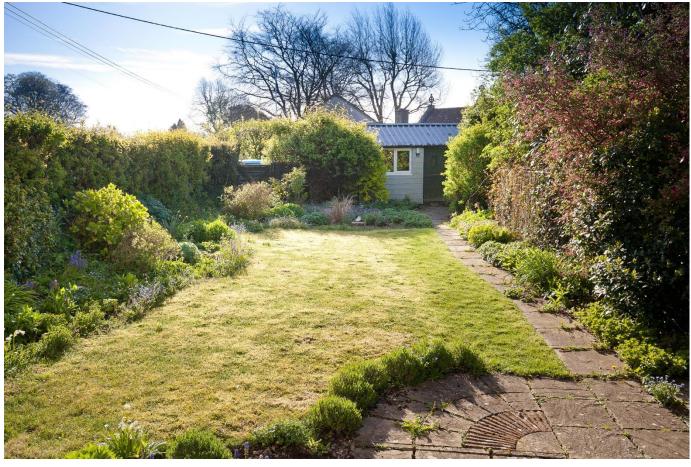

#### OUTSIDE

To the south east of the cottage, is a private and tranquil garden. Mainly laid to lawn and enclosed to all sides. To the north west is a smaller garden with gravel path. Both gardens were designed to attract birds, butterflies and bees. These cottage style gardens are the perfect outside space that can be enjoyed all year round.

With its mature, colourful and vibrant shrubbery coupled with feature planting and the most glorious bluebells, the garden really does compliment the overall living experience perfectly. In addition are two timber sheds and a single garage which benefits from power and lighting. Water is also connected.