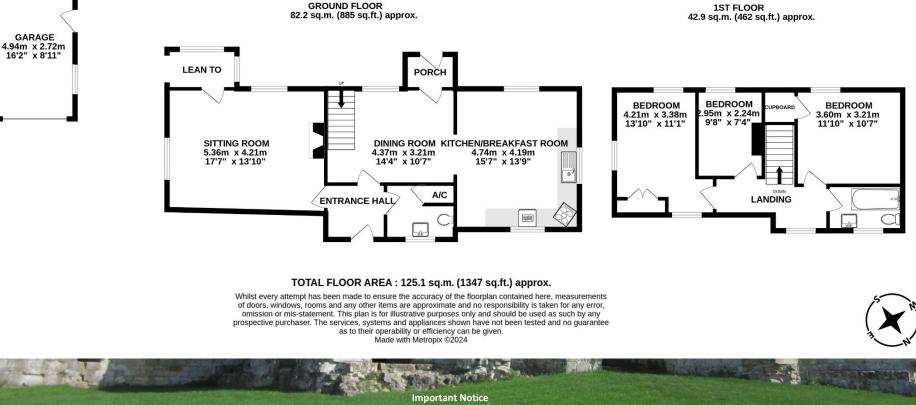

#### DESCRIPTION

Welcome to Quarry Cottage, located (close to the Wessex Ridgeway) in the idyllic hamlet of Newtown within Wiltshire's Nadder Valley.

A traditional cottage full of character, offering an abundance of glorious walks on your doorstep. It comprises an entrance hall, sitting room, dining room, triple aspect kitchen/breakfast room, downstairs WC, two double bedrooms both with built in storage, the main with triple aspect making the most of the views, a further, larger than average single bedroom / office and a family bathroom.

#### OUTSIDE

To the south east of the cottage, is a private and tranquil garden. Mainly laid to lawn and enclosed to all sides. To the north west is a smaller garden with gravel path. Both gardens were designed to attract birds, butterflies and bees. These cottage style gardens are the perfect outside space that can be enjoyed all year round.

With its mature, colourful and vibrant shrubbery coupled with feature planting and the most glorious bluebells, the garden really does compliment the overall living experience perfectly. In addition are two timber sheds and a single garage which benefits from power and lighting. Water is also connected.