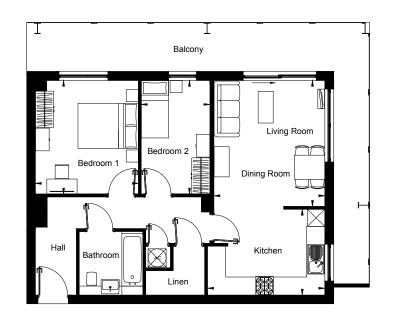

# Floor Plans

# Plots 1, 6, 11, 16, 21, 26 & 31 64.3 sq m (692 sq ft) Living / Dining 4.91 x 3.78 (16'1 x 12'5)

4.91 x 3.78 (16'1 x 12'5) 3.01 x 2.11 (9'11 x 6'11) Kitchen 5.17 x 2.71 (17'0 x 8'11) Bedroom 1 Bedroom 2 3.76 x 2.30 (12'4 x 7'7)