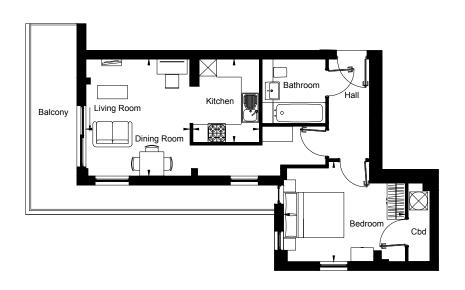

# Plots 1, 6, 11, 16, 21, 26 & 31 64.3 sq m (692 sq ft) Living / Dining 4.91 x 3.78 (16'1 x 12'5)

4.91 x 3.78 (16'1 x 12'5) 3.01 x 2.11 (9'11 x 6'11) Kitchen 5.17 x 2.71 (17'0 x 8'11) Bedroom 1 Bedroom 2 3.76 x 2.30 (12'4 x 7'7)