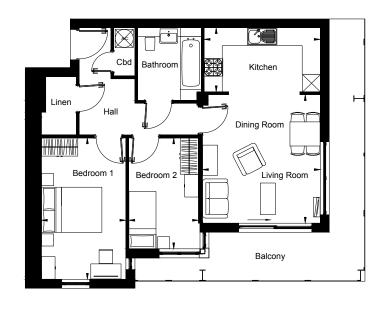

# Floor Plans

Plots 2, 7, 12, 17, 22, 27 & 32 67.9 sq m (731 sq ft) Living / Dining 4.17 x 3.67(13'8 x 12'0) Kitchen 3.89 x 2.84(12'9 x 9'4) 4.17 x 3.67(13'8 x 12'0) 3.89 x 2.84(12'9 x 9'4) 3.76 x 3.41(12'4 x 11'2) 3.76 x 2.28(12'4 x 7'6) Bedroom 1 Bedroom 2