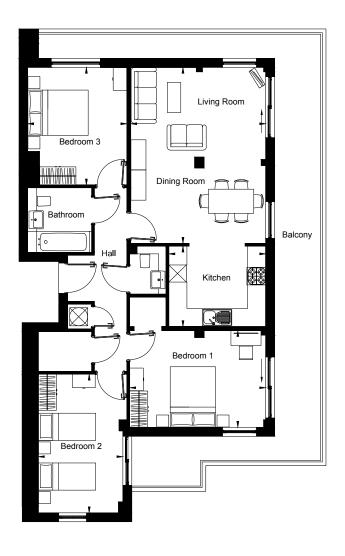

# Floor Plans

## Plots 37

97 sq m (1044 sq ft)
Living / Dining 5.
Kitchen 3. 5.83 x 4.47 (19'2 x 14'8) 3.21 x 2.66 (10'6 x 8'9) 4.51 x 3.21 (14'10 x 10'6 4.60 x 2.80 (15'1 x 9'2) 3.90 x 3.29 (12'10 x 10'10) Bedroom 1 Bedroom 2 Bedroom 3