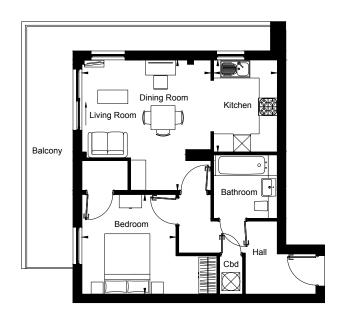

Plots 2, 7, 12, 17, 22, 27 & 32 67.9 sq m (731 sq ft) Living / Dining 4.17 x 3.67(13'8 x 12'0) Kitchen 3.89 x 2.84(12'9 x 9'4) 4.17 x 3.67(13'8 x 12'0) 3.89 x 2.84(12'9 x 9'4) 3.76 x 3.41(12'4 x 11'2) 3.76 x 2.28(12'4 x 7'6) Bedroom 1 Bedroom 2