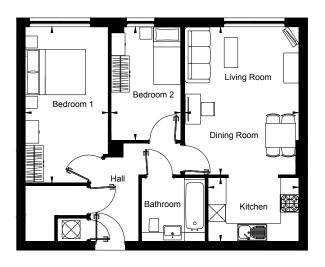

# Floor Plans

Plots 2, 7, 12, 17, 22, 27 & 32 67.9 sq m (731 sq ft) Living / Dining 4.17 x 3.67(13'8 x 12'0) Kitchen 3.89 x 2.84(12'9 x 9'4) 4.17 x 3.67(13'8 x 12'0) 3.89 x 2.84(12'9 x 9'4) 3.76 x 3.41(12'4 x 11'2) 3.76 x 2.28(12'4 x 7'6) Bedroom 1 Bedroom 2