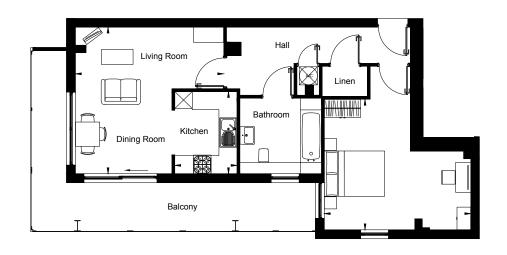

# Plots 1, 6, 11, 16, 21, 26 & 31 64.3 sq m (692 sq ft) Living / Dining 4.91 x 3.78 (16'1 x 12'5)

4.91 x 3.78 (16'1 x 12'5) 3.01 x 2.11 (9'11 x 6'11) Kitchen 5.17 x 2.71 (17'0 x 8'11) Bedroom 1 Bedroom 2 3.76 x 2.30 (12'4 x 7'7)

Plots 2, 7, 12, 17, 22, 27 & 32 67.9 sq m (731 sq ft) Living / Dining 4.17 x 3.67(13'8 x 12'0) Kitchen 3.89 x 2.84(12'9 x 9'4) 4.17 x 3.67(13'8 x 12'0) 3.89 x 2.84(12'9 x 9'4) 3.76 x 3.41(12'4 x 11'2) 3.76 x 2.28(12'4 x 7'6) Bedroom 1 Bedroom 2

4.26 x 3.90(14'0 x 12'10) 3.85 x 2.12(12'8 x 6'11) 3.68 x 2.31(12'1 x 7'7) 4.69 x 2.80(15'5 x 9'2) Bedroom 1 Bedroom 2

 Plots 4, 9, 14, 19, 24 & 29

 64.4 sq m (693 sq ft)

 Living / Dining Kitchen
 4.91 x 4.86 (16'1 x 15'11)

 Bedroom
 2.72 x 2.05 (8'11 x 6'9)

 4.86 x 4.33 (15'11 x 14'3)

Plots 5, 10, 15, 20, 25 & 30
72.9 sq m (785 sq ft)
Living / Dining 5.65 x 4.25 (18'6 x 13'11)
Kitchen 3.34 x 2.25 (10'11 x 7'5) 5.65 x 4.25 (18'6 x 13'11) 3.34 x 2.25 (10'11 x 7'5) 3.05 x 2.79 (10'0 x 9'2) 4.82 x 2.96 (15'10 x 9'9) Bedroom 1 Bedroom 2