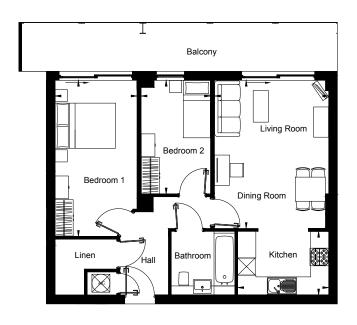

# Floor Plans

# Plots 1, 6, 11, 16, 21, 26 & 31 64.3 sq m (692 sq ft) Living / Dining 4.91 x 3.78 (16'1 x 12'5)

4.91 x 3.78 (16'1 x 12'5) 3.01 x 2.11 (9'11 x 6'11) Kitchen 5.17 x 2.71 (17'0 x 8'11) Bedroom 1 Bedroom 2 3.76 x 2.30 (12'4 x 7'7)

Plots 2, 7, 12, 17, 22, 27 & 32 67.9 sq m (731 sq ft) Living / Dining 4.17 x 3.67(13'8 x 12'0) Kitchen 3.89 x 2.84(12'9 x 9'4) 4.17 x 3.67(13'8 x 12'0) 3.89 x 2.84(12'9 x 9'4) 3.76 x 3.41(12'4 x 11'2) 3.76 x 2.28(12'4 x 7'6) Bedroom 1 Bedroom 2

4.26 x 3.90(14'0 x 12'10) 3.85 x 2.12(12'8 x 6'11) 3.68 x 2.31(12'1 x 7'7) 4.69 x 2.80(15'5 x 9'2) Bedroom 1 Bedroom 2

 Plots 4, 9, 14, 19, 24 & 29

 64.4 sq m (693 sq ft)

 Living / Dining Kitchen
 4.91 x 4.86 (16'1 x 15'11)

 Bedroom
 2.72 x 2.05 (8'11 x 6'9)

 4.86 x 4.33 (15'11 x 14'3)

Plots 5, 10, 15, 20, 25 & 30
72.9 sq m (785 sq ft)
Living / Dining 5.65 x 4.25 (18'6 x 13'11)
Kitchen 3.34 x 2.25 (10'11 x 7'5) 5.65 x 4.25 (18'6 x 13'11) 3.34 x 2.25 (10'11 x 7'5) 3.05 x 2.79 (10'0 x 9'2) 4.82 x 2.96 (15'10 x 9'9) Bedroom 1 Bedroom 2

 Plots 34

 49.6 sq m (534 sq ft)

 Living / Dining
 3.88 x 3.44 (12'9 x 11'3)

 Kitchen
 2.76 x 2.20 (9'1 x 7'3)

 Redroom
 4.04 x 3.32 (13'3 x 10'11)

Plots 35
51.8 sq m (557 sq ft)
Living / Dining 4.3
Kitchen 3.0 4.33 x 4.27 (14'2 x 14'0) 3.05 x 2.11 (10'0 x 6'11) 3.30 x 3.12 (10'10 x 10'3) Bedroom

Plots 36
64.1 sq m (690 sq ft)
Living / Dining
Kitchen
Bedroom 1
5.17 x 2.75 (17'0 x 9'0)
3.76 x 2.31 (12'4 x 7'7)

## Plots 37

97 sq m (1044 sq ft)
Living / Dining 5.
Kitchen 3. 5.83 x 4.47 (19'2 x 14'8) 3.21 x 2.66 (10'6 x 8'9) 4.51 x 3.21 (14'10 x 10'6 4.60 x 2.80 (15'1 x 9'2) 3.90 x 3.29 (12'10 x 10'10) Bedroom 1 Bedroom 2 Bedroom 3