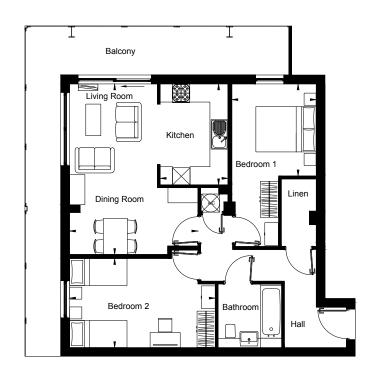

## Plots 37

97 sq m (1044 sq ft)
Living / Dining 5.
Kitchen 3. 5.83 x 4.47 (19'2 x 14'8) 3.21 x 2.66 (10'6 x 8'9) 4.51 x 3.21 (14'10 x 10'6 4.60 x 2.80 (15'1 x 9'2) 3.90 x 3.29 (12'10 x 10'10) Bedroom 1 Bedroom 2 Bedroom 3