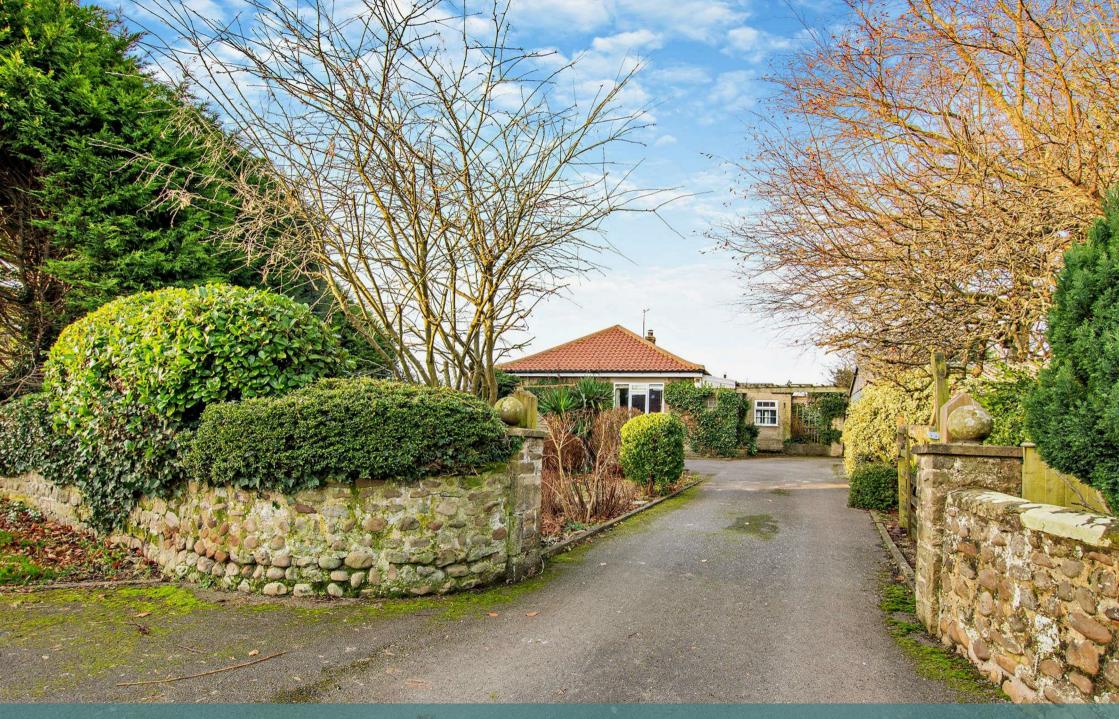

# THIRSK, YO7 4PP

A three bedroom, detached bungalow in the village of Baldersby. The property is the perfect canvas for a discerning buyer and has huge potential to be extended and renovated to create the desirable home, subject to planning. Situated on Baldersby Garth, the property enjoys a set back and private location overlooking farmers fields to the rear. The village of Baldersby has a local farmshop, and is centrally located between the popular Market Town of Thirsk and City of Ripon giving access to larger amenities and also offering excellent transport links to the A1m and the A59.

#### External

The property has a gated driveway with space for numerous vehicles, leading down to the double garage. The property sits within a wrap around, well manicured garden with a variety of flowerbeds, mature bushes, hedges and trees. There is a roof terrace to the property accessed via stairs to the side, with far reaching views over the open countryside. There is also a coal bunker and solar panels to the roof.