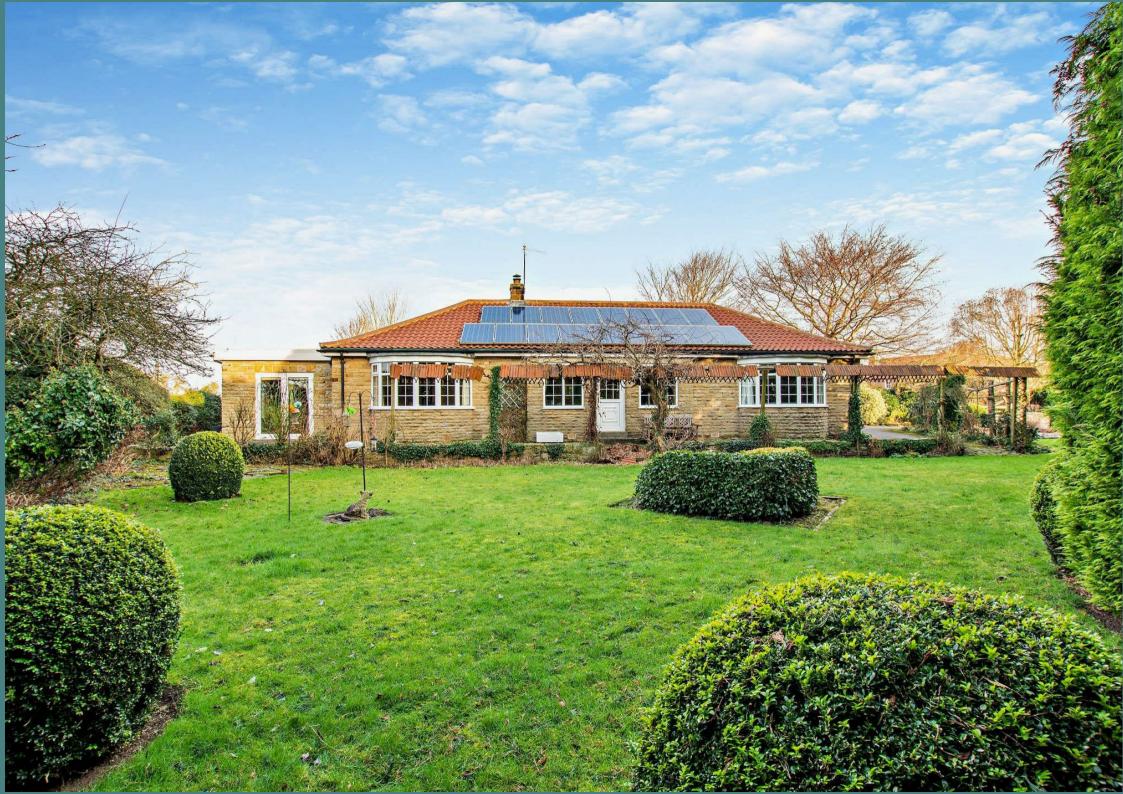

Internally the property comprises of a large entrance vestibule/utility room, leading in to a spacious kitchen. There is a separate dining room, lounge, large sun room looking out on to the garden, master bedroom with a shower en-suite and two double bedrooms with a family bathroom. Externally the property has a large, gated driveway with room for numerous vehicles, a well manicured wrap around private garden and stairs leading up to a rooftop terrace. Additionally is a double garage.

#### External

The property has a gated driveway with space for numerous vehicles, leading down to the double garage. The property sits within a wrap around, well manicured garden with a variety of flowerbeds, mature bushes, hedges and trees. There is a roof terrace to the property accessed via stairs to the side, with far reaching views over the open countryside. There is also a coal bunker and solar panels to the roof.