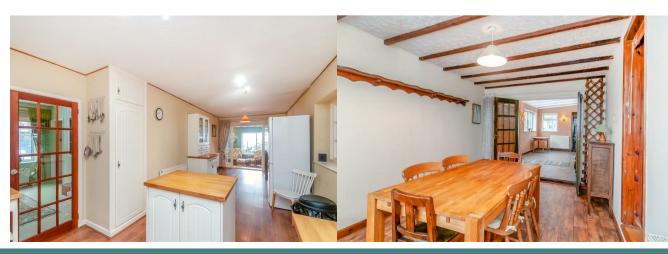

## **Dining Room**

UPVC double glazed window. Space for a large dining table and chairs.

# Lounge

UPVC double glazed bay window. Brick built fireplace with a wood mantle and inset multi fuel burning stove. Radiator.

#### Sun Room

Two large UPVC double glazed windows and UPVC french patio doors leading out to the garden. Radiator.