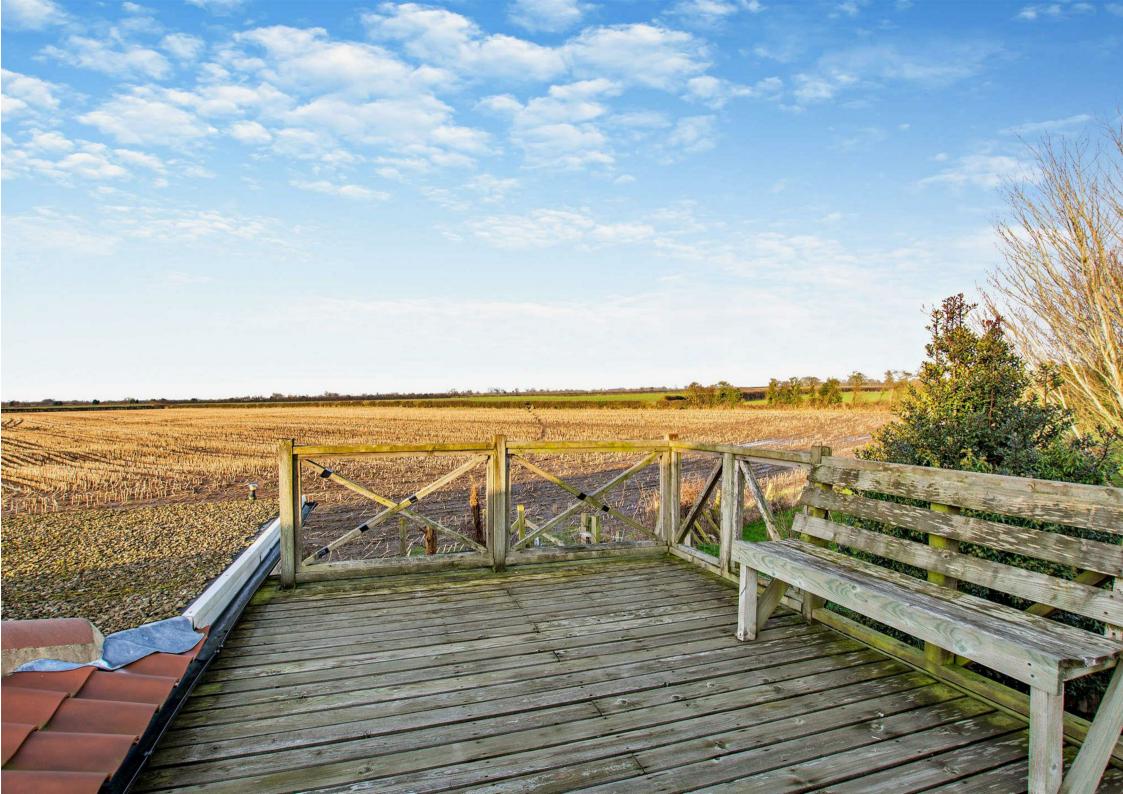

#### External

The property has a gated driveway with space for numerous vehicles, leading down to the double garage. The property sits within a wrap around, well manicured garden with a variety of flowerbeds, mature bushes, hedges and trees. There is a roof terrace to the property accessed via stairs to the side, with far reaching views over the open countryside. There is also a coal bunker and solar panels to the roof.