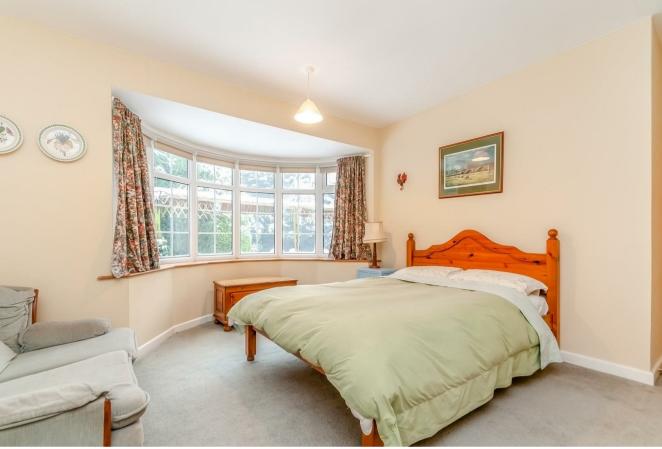

# Master Bedroom and En-suite

UPVC double glazed window. Built in wardrobes. Ensuite shower room comprising of a walk in shower cubicle, hand wash basin and WC.

#### **Bedroom Two**

UPVC double glazed bay window. Radiator.