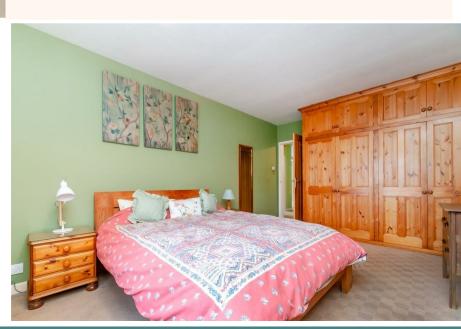

# Master Bedroom and En-suite

UPVC double glazed window. Built in wardrobes. Ensuite shower room comprising of a walk in shower cubicle, hand wash basin and WC.

#### **Bedroom Three**

UPVC double glazed window. Radiator.