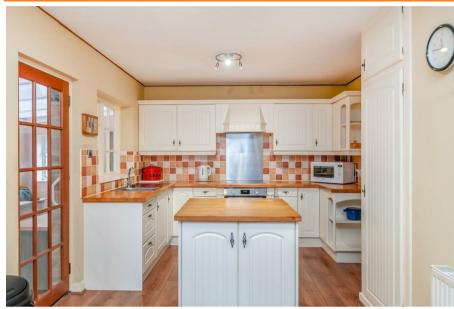

#### Kitchen

A range of base and wall units with coordinating work surfaces and an integrated stainless steel sink. Built in electric oven with overhead extractor. Island unit with storage. Fitted dresser unit and space for a large fridge freezer.