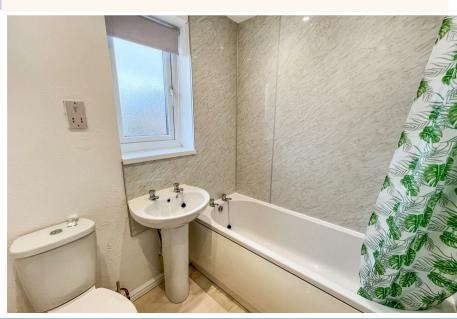

# Bathroom

Suite comprising: bath with power shower over, hand wash basin, low level WC. Part tiled walls. Shaver point. Radiator. UPVC window to the rear.