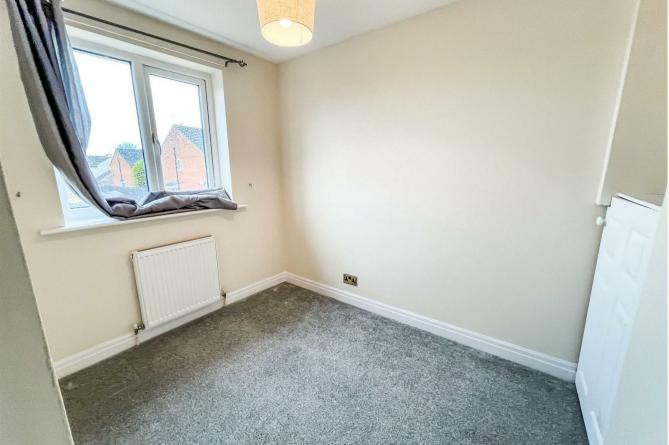

# First Floor

Bedroom One 13'01" x 9'0" (3.99 x 2.74) UPVC window to the front. Radiator.

Bedroom Two 8'06" x 6'07" (2.59 x 2.01) UPVC window to the rear. Cupboard housing hot water tank. Radiator.