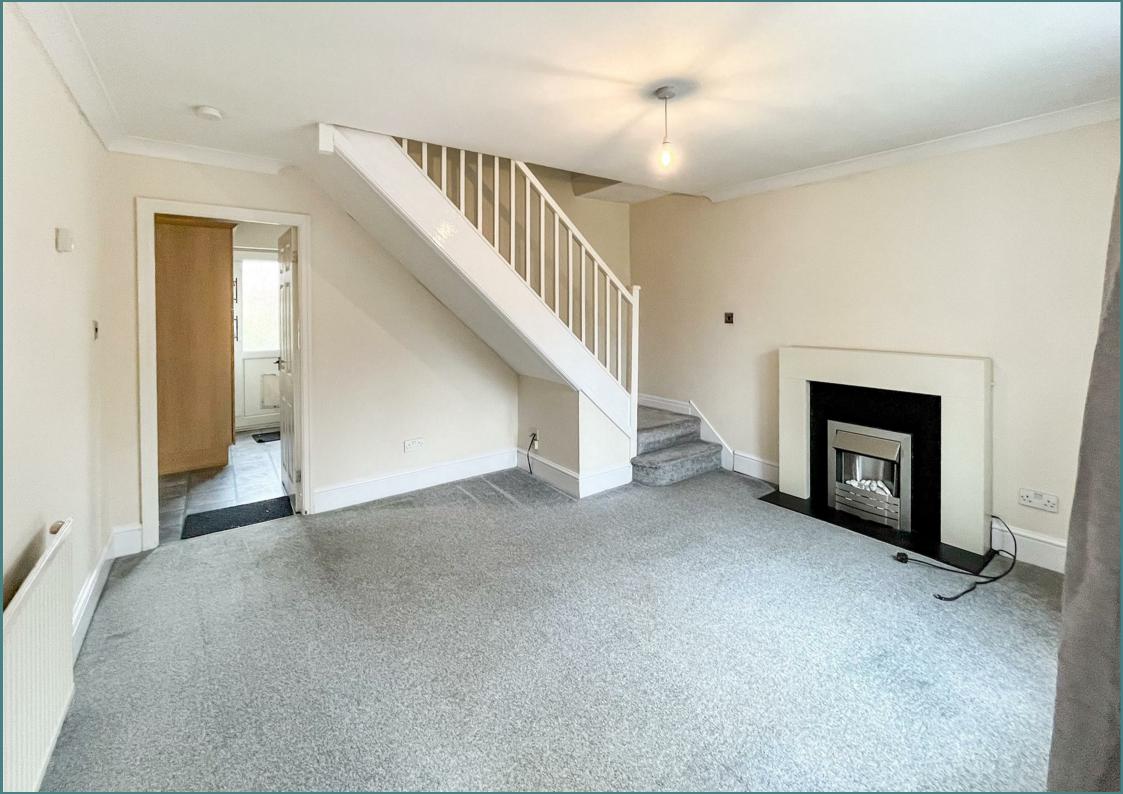

### **Entrance Porch**

UPVC entrance door. Double glazed upvc window to the front.

Lounge 12'03" x 12'0" (3.73 x 3.66)

UPVC window to the front. Gas wall mounted fire with tiled surround and wooden mantle. Laminate flooring. Stairs to first floor. TV point. TV points x two. Sky point