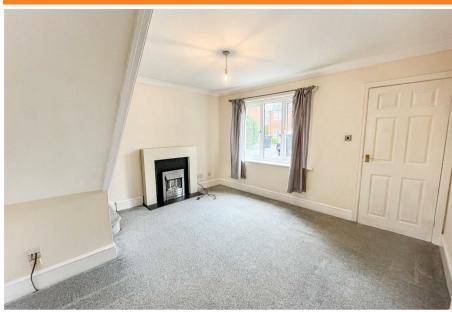

### **Entrance Porch**

UPVC entrance door. Double glazed upvc window to the front.

Lounge 12'03" x 12'0" (3.73 x 3.66)

UPVC window to the front. Gas wall mounted fire with tiled surround and wooden mantle. Laminate flooring. Stairs to first floor. TV point. TV points x two. Sky point