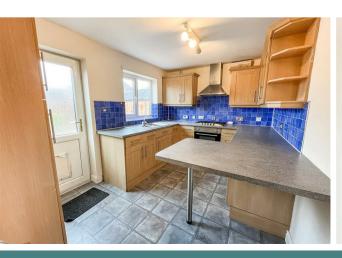

# £175,000

**Kitchen/Dining Room**Range of base and wall units in pine with roll top worksurfaces and breakfast bar. Stainless steel one and a half bowl sink and drainer. Integrated gas hob with extractor fan and electric oven. Plumbing for washing machine. UPVC entrance door and window to the rear.