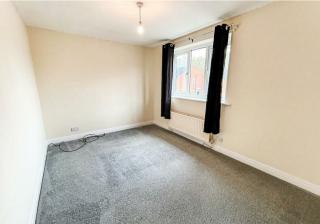

# First Floor

Bedroom One 13'01" x 9'0" (3.99 x 2.74) UPVC window to the front. Radiator.

Bedroom Two 8'06" x 6'07" (2.59 x 2.01) UPVC window to the rear. Cupboard housing hot water tank. Radiator.