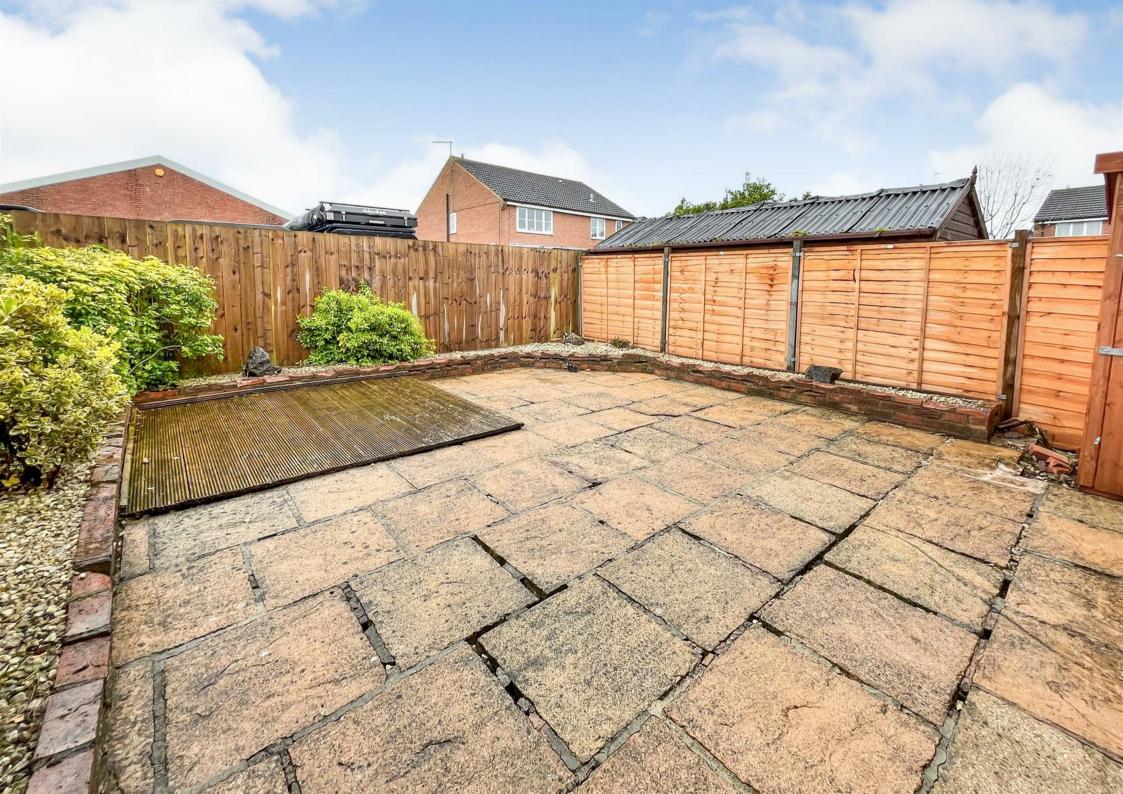

# **DIRECTIONS**

Rear Garden Enclosed rear garden with patio area. Timber decking. Garden shed.

Viewings
All viewings are strictly by appointment through Joplings
Property Consultants, please contact the Thirsk office at 19
Market Place, Thirsk. North Yorkshire, YO7 1HD. Telephone:
01845 522680.