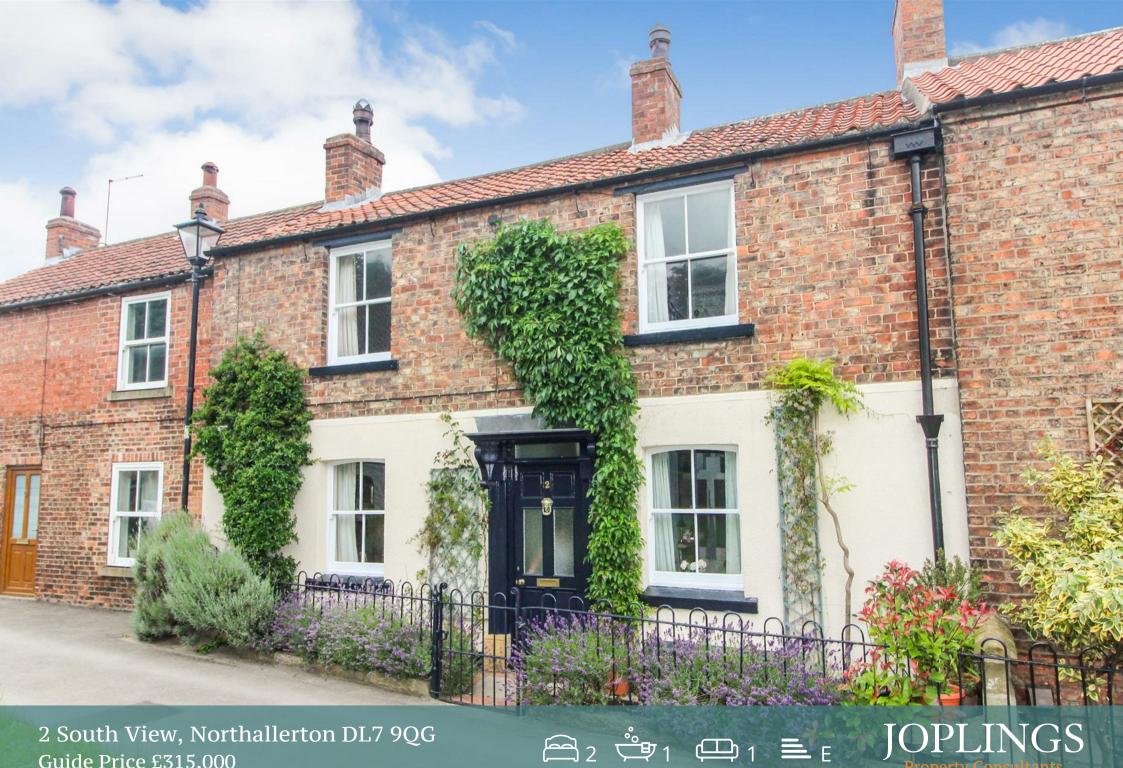

# **2 SOUTH VIEW**

# NORTHALLERTON, DL7 9QG

A very well presented, double-fronted, mid-terraced cottage in a delightful village location. Offering lovely cottage style living. Double aspect living room and kitchen with feature fireplaces. Good sized bedroom and bathroom. Benefitting from gas central heating.

Guide Price £315,000

JOPLINGS