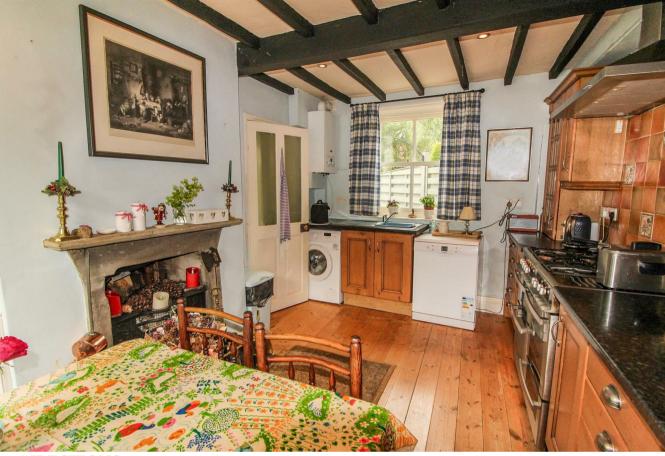

#### Kitchen

Range of solid wood base, wall and drawer units, stainless steel sink and range cooker with filter hood above and tiled splashback, plumbed for washing machine, plumbed for dishwasher. Stone built fireplace, windows to front and rear, wood flooring, wooden beams, built-in dresser.