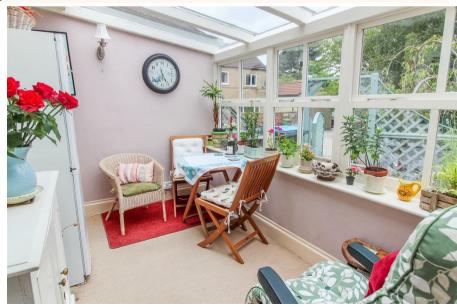

ont, built in cupboard, radiator.

## **Bathroom**

Window to rear. White suite comprising of; panelled bath with shower, pedestal wash hand basin, low level WC

# Externally

Front forecourt, rear patio, designated parking.

## **VIEWINGS THIRSK**

All viewings are strictly by appointment through Joplings Property Consultants, please contact the Thirsk office at 19 Market Place, Thirsk, North Yorkshire, YO7 1HD.

#### OPENING HOURS

Mon - Thurs - 9am - 5.30pm Friday - 9am - 5pm Saturday - 9am - 1pm Sunday - Closed



# **DIRECTIONS**

From Northallerton centre, follow the A167 Boroughbridge Road, south. Turn right onto the A684 Lees Lane. Ainderby Steeple is about 2 mile along the A684 heading West. The house itself is in the last block of houses heading West before leaving the village.





# FLOOR PLANS LOCATION MAP



Ground Floor First Floor

Gross internal floor area (approx.): 82.1 sq m (884 sq ft) Not to Scale. Copyright © Apex Plans.

#### **VIEWING**

Please contact our Thirsk Office on 01845 522680 if you wish to arrange a viewing appointment for this property or require further information.



## **ENERGY PERFORMANCE GRAPH**





#### Joplings Property Consultant

10 North St, Ripon, HG4 1JY 01765 694800 ripon@joplings.com