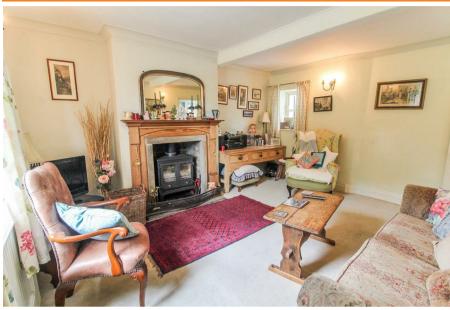

## **Living Room**

Double aspect with windows to front and rear, feature wooden fireplace with log burner, radiator, coving.