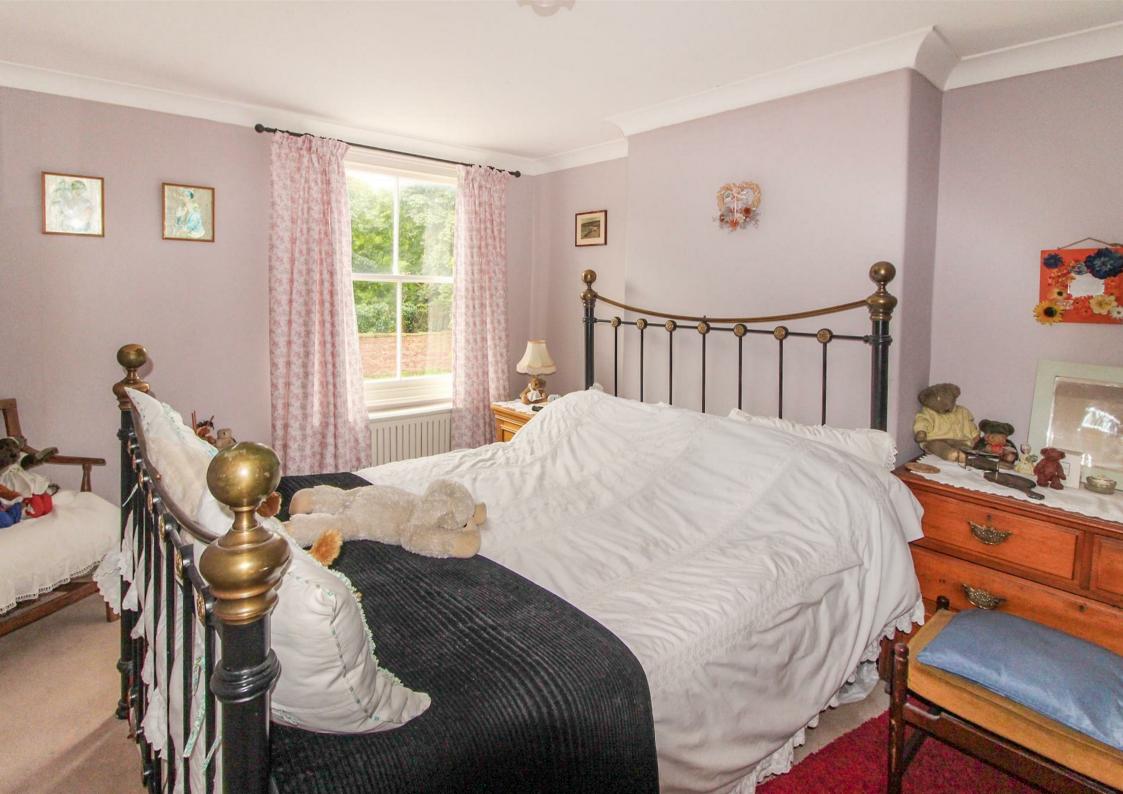

#### Bedroom One

Window to front, radiator, coving.

## Bedroom Two

Window to front, built in cupboard, radiator.