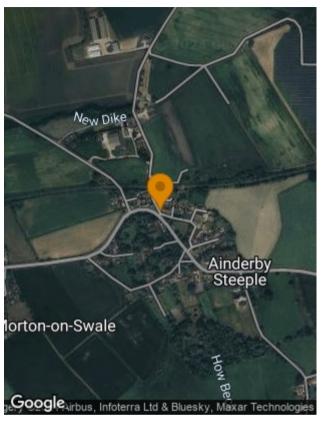

Ainderby Steeple is a charming village on the outskirts of Northallerton and offers the perfect blend of rural tranquility with the convenience of a good road network to nearby towns. Surrounded by rolling hills, lush green fields and peaceful countryside, with the River Swale closeby, the village offers opportunities for leisurely walks and picnics. The village itself has a lovely pub where you can enjoy a pint or delicious meal. There is a highly regarded primary school in the village.

# **DIRECTIONS**

From Northallerton centre, follow the A167 Boroughbridge Road, south. Turn right onto the A684 Lees Lane. Ainderby Steeple is about 2 mile along the A684 heading West. The house itself is in the last block of houses heading West before leaving the village.

# FLOOR PLANS LOCATION MAP

Ground Floor First Floor

Gross internal floor area (approx.): 82.1 sq m (884 sq ft) Not to Scale. Copyright © Apex Plans.