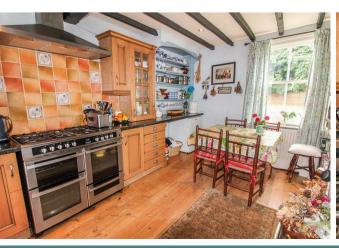

#### Kitchen

Range of solid wood base, wall and drawer units, stainless steel sink and range cooker with filter hood above and tiled splashback, plumbed for washing machine, plumbed for dishwasher. Stone built fireplace, windows to front and rear, wood flooring, wooden beams, built-in dresser.