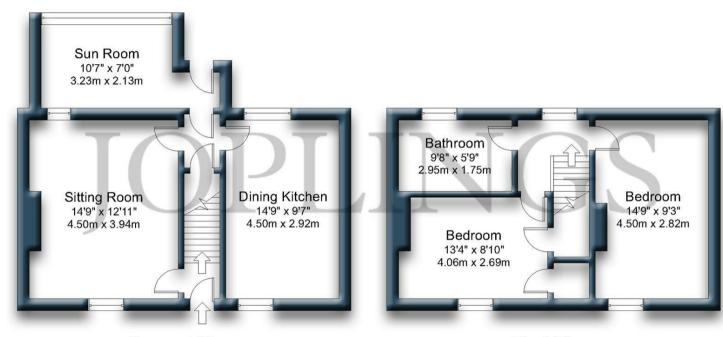

The accommodation briefly comprise of; entrance hall, double-aspect lounge, double-aspect kitchen, sun room, all to the ground floor. On the first floor are two bedrooms and a bathroom. Externally there is a front forecourt, rear patio and designated parking.

# FLOOR PLANS LOCATION MAP

Ground Floor First Floor

Gross internal floor area (approx.): 82.1 sq m (884 sq ft) Not to Scale. Copyright © Apex Plans.