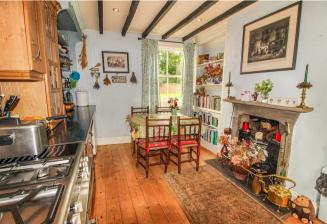

#### Kitchen

Range of solid wood base, wall and drawer units, stainless steel sink and range cooker with filter hood above and tiled splashback, plumbed for washing machine, plumbed for dishwasher. Stone built fireplace, windows to front and rear, wood flooring, wooden beams, built-in dresser.