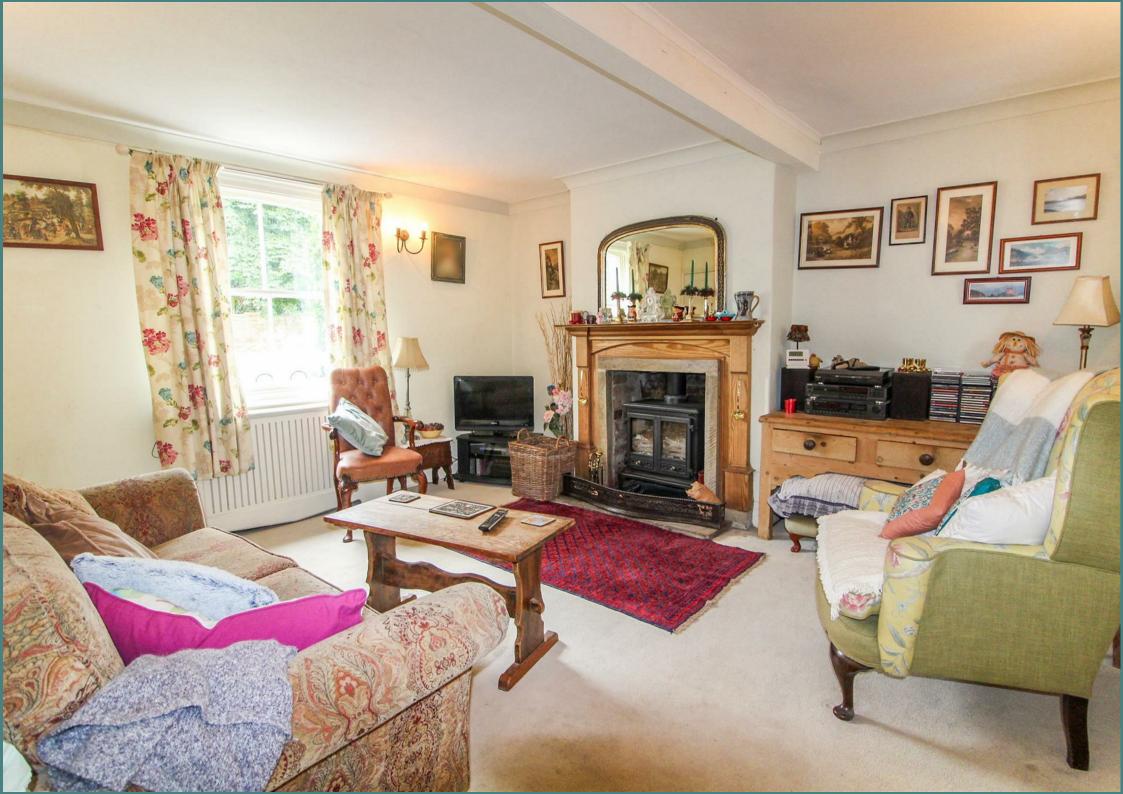

## **Living Room**

Double aspect with windows to front and rear, feature wooden fireplace with log burner, radiator, coving.