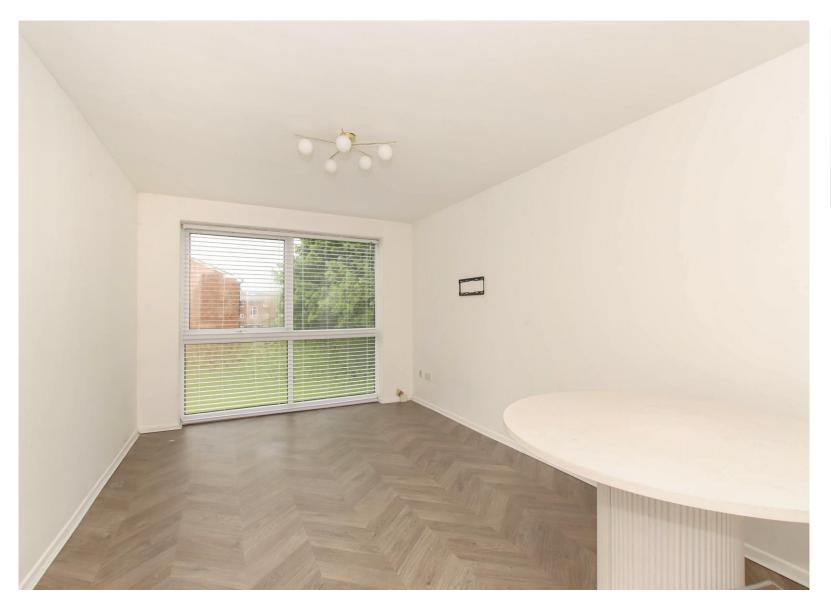

#### LOUNGE

Double glazed window to rear aspect. Wood effect flooring, electric radiator, door to kitchen.