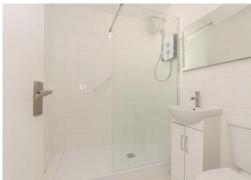

# **BATHROOM**

Low level WC, wash hand basin, walk-in shower unit, tiled floor and walls.