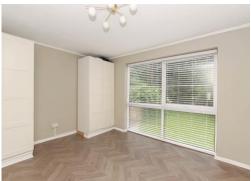

## **BEDROOM ONE**

Double glazed window to front aspect. Two built-in wardrobes, wood effect flooring.