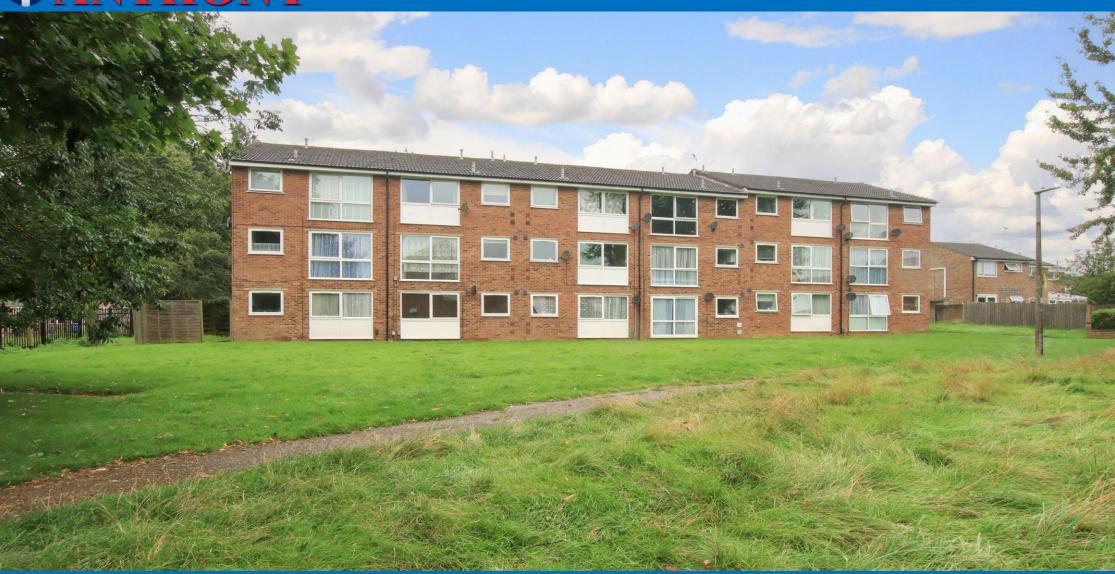

Epping Green, Hemel Hempstead £175,000 Leasehold

£175,000

This wonderfully presented first floor one bedroom apartment, situated in a quiet cul de sac has been renovated throughout, comprising newly fitted kitchen, lounge/dining room, double bedroom with built in wardrobes and a modern shower room. With a recently extended lease and no ground rent, this property would make an excellent investment for both first time buyers and investors alike. NO ONWARD CHAIN.

# **ENTRANCE**

Communal door with intercom system, stairs rising to first floor. Door to:

#### **COMMUNAL GARDENS**

Laid to lawn.