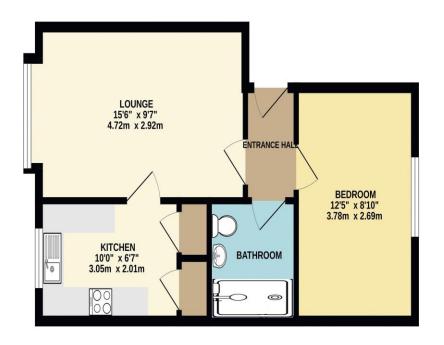

# **ENTRANCE**

Communal door with intercom system, stairs rising to first floor. Door to:

#### **ENTRANCE HALL**

Doors to all rooms, wood effect flooring, intercom.

#### LOUNGE

Double glazed window to rear aspect. Wood effect flooring, electric radiator, door to kitchen.

### **KITCHEN**

Double glazed window to rear aspect. Fitted with a range of wall-mounted and floor standing units with rolled edge work surface over, integrated oven and hob, space for fridge freezer and washing machine, sink with drainer and mixer tap, two further storage cupboards.

## **BEDROOM ONE**

Double glazed window to front aspect. Two built-in wardrobes, wood effect flooring.

# **BATHROOM**

Low level WC, wash hand basin, walk-in shower unit, tiled floor and walls.

# GROUND FLOOR 419 sq.ft. (38.9 sq.m.) approx.

WWW.EPC4U.COM

TOTAL FLOOR AREA: 419 sq.ft. (38.9 sq.m.) approx.

White every attempt has been made to ensure the accessing of the decigian consende them, ensurements of doors, without some and every that them as opportunish only of proceedibly is belief to fail years, omission or mis-datement. The gians is for illustrative purposes only and should be used as such by any prospective purchaser. The services, systems and againces show hand to be to leted as such by any prospective purchaser. The services, systems and againces show hand to be the leted and no guarantee as to their operating or efficiency can be given.