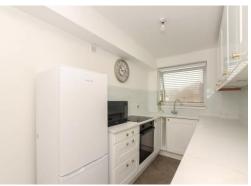

### **KITCHEN**

Double glazed window to rear aspect. Fitted with a range of wall-mounted and floor standing units with rolled edge work surface over, integrated oven and hob, space for fridge freezer and washing machine, sink with drainer and mixer tap, two further storage cupboards.