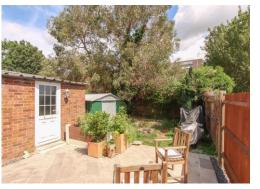

#### Rear Garden

A fully enclosed generous rear garden with formal patio area to the rear and side, outside cold water tap light and power points, gated side access, brick built storage shed with power and lighting, further storage shed with power and lighting.