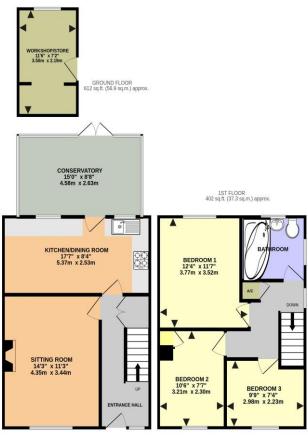

BRIERY WAY, HEMEL HEMPSTEAD HP2 4AP (PRODUCED FOR MICHAEL ANTHONY)

TOTAL FLOOR AREA: 1014 sq.ft. (94.2 sq.m.) approx. No accuracy to this image, text or measurements is guaranteed Made with Metropix 62025

#### **Entrance Hall**

Recently replaced composite front door set beneath a canopy storm porch opens to the entrance hall, stairs to the first floor, under stairs cupboard, radiator.

#### Lounge

Part glazed door to the lounge with a triple glazed window to the front, radiator, multi fuel burner.

# Kitchen/Diner

With a range of base and eye level storage units, work surface areas and ample shelving, inset one and a half bowl sink unit with mixer tap set below a double glazed window, gas hob with extractor hood over and electric oven below, plumbing and space for a washing machine, radiator, tiled surrounds.

# Conservatory

A double glazed conservatory with doors to the rear garden, radiator.

# **First Floor Landing**

Stairs to the first floor, triple glazed to the side, access via pull down ladder to an insulated loft space with gas boiler, door to the airing cupboard with hot water tank.

#### **Bedroom One**

Triple glazed window to the rear, radiator.

### **Bedroom Two**

Triple glazed window to the front, radiator, built in storage.

# **Bedroom Three**

Triple glazed window to the front, radiator.

#### Bathroom

A three piece suite comprising a low level WC, wash hand basin, bath with shower over, tiled surrounds, heated towel rail, triple glazed window with safety glass to the rear, triple glazed window to side.