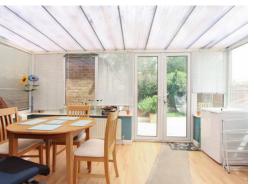

# Conservatory

A double glazed conservatory with doors to the rear garden, radiator.