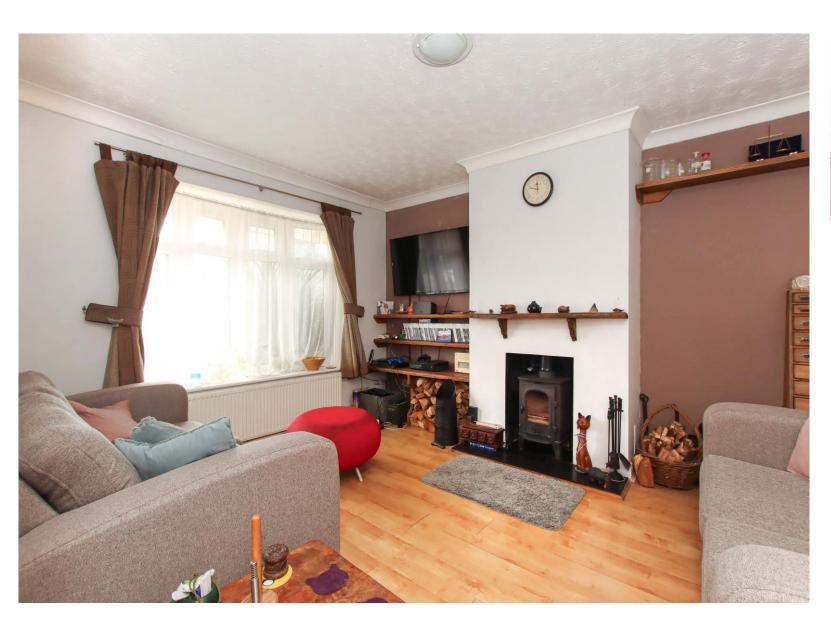

#### Lounge

Part glazed door to the lounge with a triple glazed window to the front, radiator, multi fuel burner.