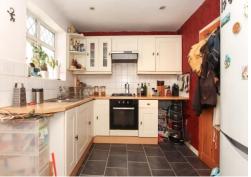

# Kitchen/Diner

With a range of base and eye level storage units, work surface areas and ample shelving, inset one and a half bowl sink unit with mixer tap set below a double glazed window, gas hob with extractor hood over and electric oven below, plumbing and space for a washing machine, radiator, tiled surrounds.