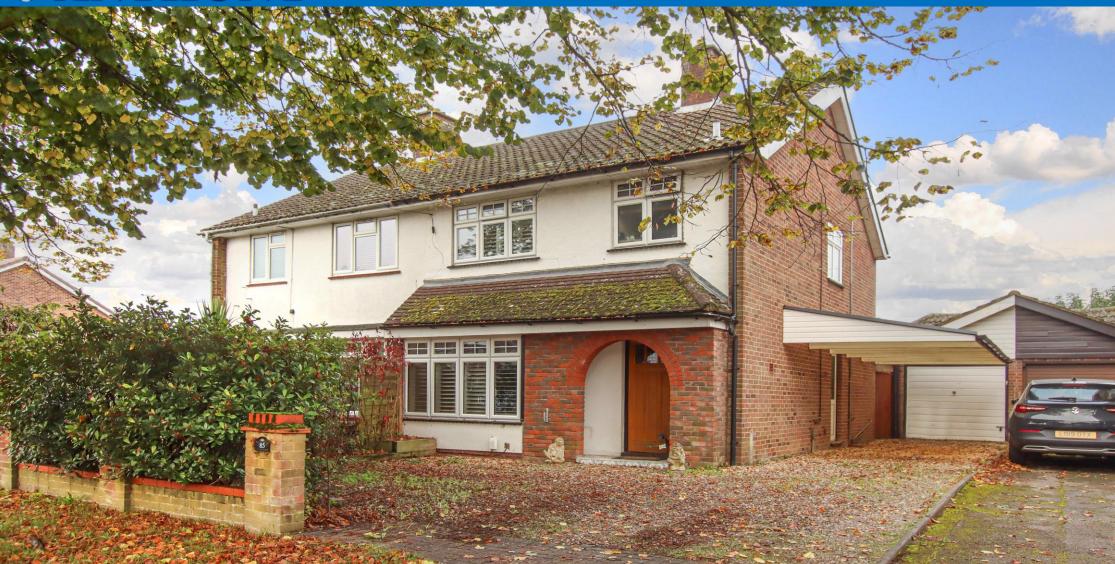

# Tile Kiln Lane, Hemel Hempstead Offers in the Region Of £500,000 Freehold

Offers in the Region Of £500,000

\*OPEN HOUSE SATURDAY 26TH OCTOBER, BY APPOINMENT ONLY\* Set in the highly sought after Leverstock Green area close to local schools and amenities, this three bedroom 1930's semi detached family home briefly comprises lounge, dining room, kitchen, family bathroom, private rear garden and garage & driveway. The property would benefit from some modernisation but offers a great opportunity to create a wonderful family home.