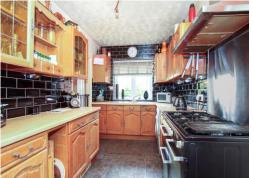

#### **KITCHEN**

Double glazed window to rear aspect, double glazed frosted door to side. Fitted with a range of wall-mounted and floor standing units with rolled edge work surface over, one and a half bowl stainless steel sink with drainer, space for: range cooker with extractor fan over, washing machine, and fridge freezer; tiled splashback, door to dining room.