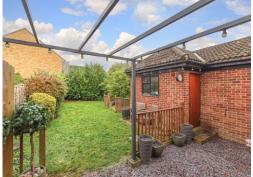

#### **REAR GARDEN**

Mainly laid to lawn with ornate slate area and decking, mature flower and shrub beds. Brick built outbuilding with power and lighting.

WWW.EPC4U.COM

No accuracy to this image, text or measurements is guaranteed