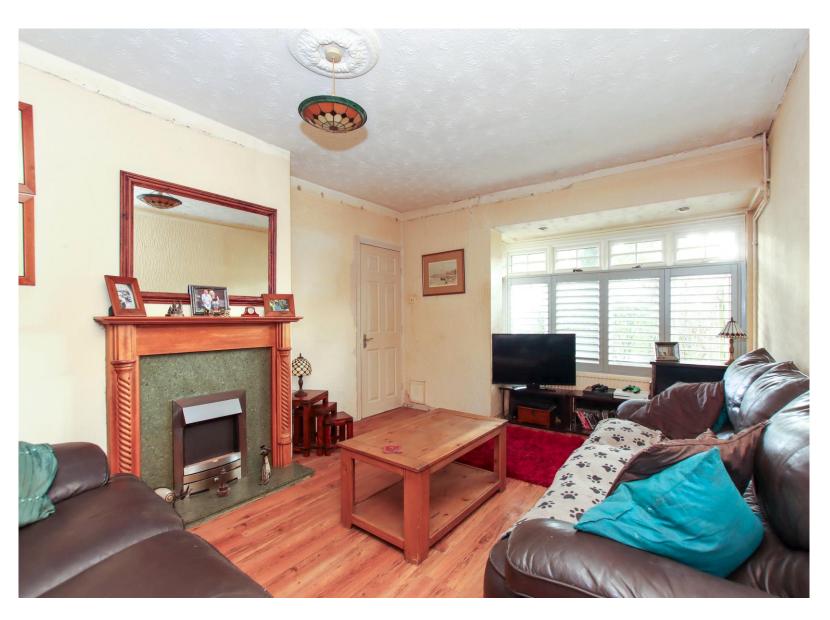

#### LOUNGE

Double glazed window to front aspect. Radiator, feature fireplace, door to dining room.