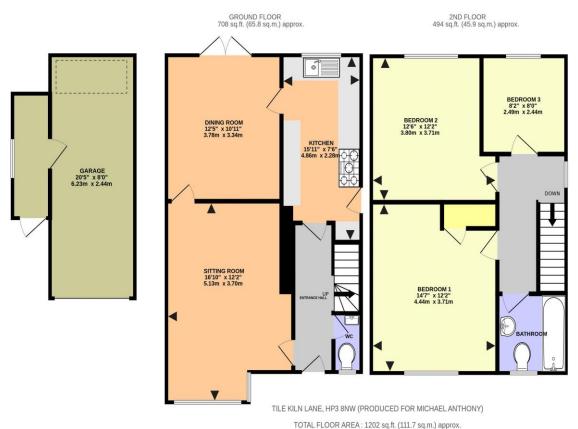

#### **ENTRANCE**

Door to:

#### **ENTRANCE HALL**

Stairs rising to first floor, doors to lounge, kitchen and WC, radiator, under stairs storage cupboard.

## **CLOAKROOM**

Double glazed frosted window to front aspect. Low level WC, wash hand basin, tiled walls and floor.

#### LOUNGE

Double glazed window to front aspect. Radiator, feature fireplace, door to dining room.

#### **DINING ROOM**

Double glazed patio doors to rear. Radiator.

#### **KITCHEN**

Double glazed window to rear aspect, double glazed frosted door to side. Fitted with a range of wall-mounted and floor standing units with rolled edge work surface over, one and a half bowl stainless steel sink with drainer, space for: range cooker with extractor fan over, washing machine, and fridge freezer; tiled splashback, door to dining room.

#### **LANDING**

Double glazed frosted window to side aspect. Access to loft space housing gas boiler and hot water cylinder, doors to bedrooms and bathroom.

#### **BEDROOM ONE**

Double glazed window to front aspect. Radiator, built-in storage cupboard.

#### **BEDROOM TWO**

Double glazed window to rear aspect. Radiator.

#### **BEDROOM THREE**

Double glazed window to rear aspect. Radiator.

#### **BATHROOM**

Double glazed frosted window to front aspect. Low level WC, pedestal wash hand basin, panelled bath, radiator.

## **GARAGE/PARKING**

Shingled driveway providing parking for several cars. Carport to garden and garage with up and over door.